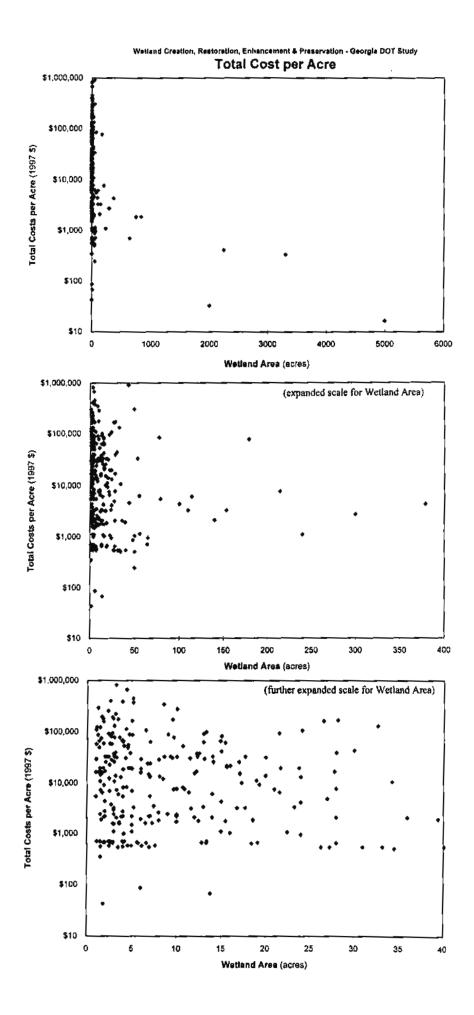

|                          |                                    |                                            | Year             |            | ١            | Wet                                     | lan               | dТ                  | уре          | e              |          |                     | Wet                 |                                       | Total (                                  | Costs                                |               |     |          | v    | Vetland                                 |                        | n 1997 \$\$<br>ot available. | per acre)           |          | Vetlan       |               | sts<br>er acre) |
|--------------------------|------------------------------------|--------------------------------------------|------------------|------------|--------------|-----------------------------------------|-------------------|---------------------|--------------|----------------|----------|---------------------|---------------------|---------------------------------------|------------------------------------------|--------------------------------------|---------------|-----|----------|------|-----------------------------------------|------------------------|------------------------------|---------------------|----------|--------------|---------------|-----------------|
| I.D.<br>&<br>Note<br>No. | Project Name<br>and Location       | Agency/<br>Developer<br>Funding<br>Project | of Construction) | Open Water | Emergent     | *************************************** | Riverine Emergent | Intertidal Emergent | P            | Intertidal Rat |          | Subtidal Open Water | Restoration (acres) | Creation (acres)                      | Costs (\$)<br>(during construction year) | Costs (\$) (adjusted to 1997 prices) | Planning (\$) | (5) | des (\$) |      | Planning (\$/acre)                      | Construction (\$/acre) | Monitoring (\$/acre)         | Total Cost (S/acre) | Planning | Construction | Monitoring    | Total Cost      |
| Con                      | necticut                           | ·                                          |                  | 14 -       | ,-           |                                         |                   |                     |              |                |          |                     |                     |                                       |                                          |                                      |               | 7   |          |      |                                         | . •                    |                              |                     |          | <u> </u>     |               |                 |
|                          | Mashantucket Pequot Reservation,   | <del></del>                                | 1997             |            | $\neg$       | 1                                       | $\overline{}$     | 1                   | T            | į              |          |                     |                     |                                       |                                          | ı                                    | Т             | _   | 1        | 1    |                                         | 1                      | 1                            |                     | . :      |              |               |                 |
| CT-1                     | Ledyard                            | Pequot Tribe                               | (est.)           |            | •            | 1                                       | -                 | 1                   |              |                |          |                     | 10.0                |                                       | \$1,000,000                              | \$1,000,000                          | •             | •   | ·        | π√a  |                                         | \$100,000              | n/a                          |                     |          |              |               |                 |
|                          |                                    |                                            | ·····            |            | Ť            | Ť                                       | ╅                 | †                   | Ť            | 1              |          |                     | *****               | ************                          |                                          |                                      | Ī             | Ť   | Ť        |      | *************************************** | <del></del>            | 1                            | 1                   |          |              |               | <del></del>     |
| CT-2                     | School, Ledyard                    | Town of Ledyard                            | 1996             |            | •            | •                                       | 1                 | <u>.</u>            | <u> </u>     |                | <u> </u> |                     | 1.0                 |                                       | \$48,200                                 | \$49,152                             | •             | •   |          |      | \$1,428                                 | \$47,725               | <b>! \$</b> 0                | \$49,152            | 3%       | 97%          | 0%            | 100%            |
| CT-3                     | Neck River Farms, Madison          | 500-acre Subdivision                       | 1996             |            | •            | •                                       |                   |                     | -            |                |          |                     |                     | 1.0                                   | \$35,600                                 | \$36,303                             | •             | •   |          |      | \$5,711                                 | \$27,533               | \$3,059                      | \$36,303            | 16%      | 76%          | 8%            | 100%            |
|                          | Groton Dredge Spoil Disposal Site, | CT Department of                           |                  | -1         |              |                                         | T                 | 7                   | Ť            |                |          |                     |                     |                                       |                                          | <b>1</b>                             | 1             | Ť   | <b>"</b> | 1    | *************************************** | <u> </u>               | <u> </u>                     |                     |          |              |               | ···             |
| CT-4                     | Grotoл                             | Environm. Prot.                            | 1989             |            | _1           | <u>į</u>                                |                   |                     | <u> </u>     | <u> </u>       |          |                     | 20.0                | · · · · · · · · · · · · · · · · · · · | \$286,841                                | \$370,117                            |               | •   | Ĺ        | n/a  |                                         | \$18,506               | n/a                          | <u> </u>            |          | į            |               |                 |
|                          | Route 187/Cottage Grove Road,      | CT Department of                           |                  |            | 1            |                                         | 1                 | 1                   | 1            | 1              |          |                     |                     |                                       |                                          | 1                                    |               |     | 1        |      |                                         | 1                      | İ                            |                     |          |              |               |                 |
| CT-5                     | Bloomfield                         | Transportation                             | 1993             | •          |              |                                         | <u>.</u>          |                     |              | ļ              | 1        | <u></u>             | 6.0                 |                                       | \$212,000                                | \$234,740                            | <u> </u>      | •   |          | n/a  |                                         | \$29,897               | \$9,227                      | <u></u>             |          |              |               |                 |
|                          | S                                  | CT Department of                           | 1,000            |            |              | ı                                       |                   |                     | ļ            | 1              |          |                     |                     |                                       | 40 (50 500                               |                                      |               | 1   | 1_       |      |                                         | A 100 1 -:             | 40.55                        |                     |          |              |               |                 |
| CT-6                     | Route 7, Norwalk CT                | Transportation                             | 1989             | •          | -            | <del> </del>  -                         |                   | · <del> </del>      | ·-           | - <b>-</b>     |          |                     |                     | 6.8                                   | \$2,670,000                              | \$3,445,162                          | ļ             |     |          | n/a  |                                         | \$497,154              | \$9,488                      |                     | ļ        |              |               |                 |
| CT-7                     | I-91, Windsor                      | CT Department of<br>Transportation         | 1993             |            |              | 1.                                      |                   | 1                   |              | į              | 1        |                     |                     | 6.5                                   | \$837,005                                | \$926,788                            |               | Ĺ   | .   _    | n/a  |                                         | \$125,547              | \$17,035                     | Ì                   |          |              |               |                 |
| <u></u>                  | 1-21, - 410301                     | CT Department of                           | 1.553            | ╁╌┋        | <del>-</del> | -+'                                     |                   |                     | <del>-</del> | +              | -        |                     |                     | 0.3                                   | 3037,003                                 | 3920,788                             | <del> </del>  | 1   |          | 11/2 | *************************************** | 9123,347               | 317,033                      | <u> </u>            |          | ļ <u>.</u>   |               | <u> </u>        |
| CT-8                     | Route 9, Cromwell                  | Transportation                             | 1993             |            | •            |                                         |                   | 1                   | •            |                |          |                     |                     | 21.5                                  | \$1,878,988                              | \$2,080,540                          | 1             |     |          | n/a  |                                         | \$96,512               | \$257                        |                     |          |              |               |                 |
|                          |                                    | CT Department of                           | 1                | †=         | +            | <del></del> †                           |                   | - -                 | -            | -              | 1        |                     |                     |                                       | 1 - 3.,5.5,5.5                           |                                      | -             | +   | -        |      |                                         | 450,512                | 1                            |                     |          |              | <del></del> - |                 |
| CT-9                     | Mile Hill Road, Newtown            | Transportation                             | 1997             | •          | ĺ            | •   •                                   | ٠ļ                | 1                   | į            | Ì              |          |                     |                     | 1.0                                   | \$130,220                                | \$130,220                            | •             | •   | •        |      | \$25,000                                | \$95,220               | \$10,000                     | \$130,220           | 19%      | 73%          | 8%            | 100%            |
| *************            |                                    | CT Department of                           | 1                |            |              |                                         | Ť                 | 1                   | T            | -              |          |                     | ·                   |                                       |                                          | <u> </u>                             | Ť             | 1   | 1        |      |                                         | •                      | 1                            |                     |          |              |               |                 |
| CT-10                    | Routes 2 and 32, Norwich, CT       | Transportation                             | 1997             |            |              | • į                                     | 1                 | ·                   |              | į              |          |                     |                     | 2.3                                   | \$190,734                                | \$190,734                            | •             |     | •        | •    | \$4,348                                 | \$74,233               | \$4,347                      | \$82,928            | 5%       | 90%          | 5%            | 100%            |

Table 3.1

Wetland Creation and Restoration Projects in the Glaciated Northeast
- Data Summary -

|                          |                                                   |                                                                           |                  |     |                                         | _    |                   |          | _                                       |      |     | Т                   |                     |                  |                                       |                            |   |                  |                                         |                    |                            |                              |                     |            |                   |            |                 |
|--------------------------|---------------------------------------------------|---------------------------------------------------------------------------|------------------|-----|-----------------------------------------|------|-------------------|----------|-----------------------------------------|------|-----|---------------------|---------------------|------------------|---------------------------------------|----------------------------|---|------------------|-----------------------------------------|--------------------|----------------------------|------------------------------|---------------------|------------|-------------------|------------|-----------------|
|                          |                                                   |                                                                           | Year             |     | y                                       | Vetl | and               | l Ty     | ype                                     | !    |     |                     | Wetl<br>Ar          |                  | Total C                               | Costs                      |   |                  |                                         | Wetland            |                            | 1 1997 \$\$<br>ot available. | per acre)           |            | Vetlan<br>Total C |            | sts<br>er acre) |
| I.D.<br>&<br>Note<br>No. | Project Name<br>and Location                      | Agency/<br>Developer<br>Funding<br>Project                                | of Construction) | Pal | Energent                                | ne   | Rivering Emergent | Est      | tua                                     | rine |     | Subtidat Open Water | Restoration (acres) | Creation (acres) | Costs (\$) (during construction year) | 997 prices)                |   | Construction (S) | Monitoring (S)                          | Planning (\$/acre) | Construction (\$/acre)     | Monitoring (\$/acre)         | Total Cost (5/acre) | Planning % | Construction      | Monitoring | Total Cost      |
| Mas                      | sachusetts                                        |                                                                           | f                | T : |                                         | _    | _                 | _        | 1                                       |      | _   |                     |                     |                  |                                       | ·                          |   | 1                | -                                       |                    | _                          | 1                            |                     |            | •                 |            |                 |
| MA-1                     | Emerald Square Mall, Attleborough                 |                                                                           | 1989             |     | •                                       | •    | ļ                 | <u> </u> | ļ                                       |      |     | _                   |                     | 2.0              | \$2,210,000                           | \$2,851,613                | • | •                | •                                       | \$645,161          | <b>\$64</b> 5,1 <b>6</b> 1 | \$135,484                    | \$1,425,806         | 45%        | 45%               | 10%        | 100%            |
| MA-2                     |                                                   | Massachusetts Highway<br>Department                                       | 1994             |     | •                                       | •    |                   |          |                                         |      |     |                     |                     | 12.7             | \$145,541                             | <b>\$1</b> 57,1 <b>2</b> 9 | • | •                | •                                       | n/a                | n⁄a                        | n/a                          | \$12,334            |            |                   |            |                 |
| MA-3                     | South Weymouth Naval Air Station,<br>Weymouth     | U.S. Navy                                                                 | 1994             |     | •                                       | • [  | Ţ                 |          |                                         |      | 444 | T                   |                     | 1.3              | \$218,362                             | <b>\$</b> 235,748          | • | •                | •                                       | \$41,523           | \$137,330                  | \$2,492                      | \$181,345           | 23%        | 76%               | 1%         | 100%            |
| MA-4                     | Logan Airport Runway Expansion,<br>Boston         | Massachuseus Port Authority                                               | 1994             |     |                                         |      |                   |          |                                         |      | Ē   |                     |                     | 1.3              | \$715,000                             | \$771,930                  | • | •                | •                                       | \$53,981           | \$431,849                  | \$107,962                    | \$593,792           | 9%         | 73%               | 18%        | 100%            |
| MA-5                     | Cumberland Farms, Halifax                         | Cumberland Farms                                                          | 1989             |     | •                                       |      | ,                 | 1        | Ì                                       |      | Ī   |                     | 120.0               | .,               | \$1,631,400                           | \$2,105,032                | • |                  |                                         |                    | \$12,903                   | \$3,871                      | \$17,542            |            | 74%               | 22%        | 100%            |
|                          | Post Island Marsh, Houghs Neck,                   | Town of Quincy, Dept. of<br>Public Works                                  | 1993             | 1-1 | 1                                       | 1    | 1                 |          | İ                                       |      |     | _                   | 10.0                |                  | \$95,700                              | \$105,965                  | Ť | 1                |                                         | 1                  | \$9,190                    | \$299                        | \$10,597            |            | i                 |            |                 |
| MA-6                     | Quincy                                            | Town of Quincy, Michael C.                                                | 1993             | ╁┤  | -                                       |      | ╁┈                | -        | 1                                       |      |     | -                   | 10.0                | *****            | \$95,700                              | \$105,965                  | - | <b>-</b>         | ┪                                       | \$1,107            | \$9,190                    | \$299                        | 310,397             | 10%        | 87%               | 3%         | 100%            |
| MA-7                     | Third Marsh, Houghs Neck, Quincy                  | Wheelwright Skymeadow Condominium                                         | 1995             |     | -                                       |      | -                 | -        | <u> </u>                                | -    |     | -                   | 20.0                |                  | \$279,000                             | \$292,913                  | • | •                | •                                       | \$1,606            | \$12,934                   | \$105                        | \$14,646            | 11%        | 88%               | 1%         | 100%            |
| MA-8                     | Skymeadow Golf Course, Dunstable                  |                                                                           | 1987             |     | •                                       | •    | <u> </u>          | <u> </u> | ļ                                       |      |     |                     | 5.0                 |                  | \$96,000                              | \$135,211                  | • | •                | •                                       | \$5,634-           | \$19,718                   | \$1,690                      | \$27,042            | 21%        | 73%               | 6%         | 100%            |
| MA-9                     | Bristol County Jail                               | Exec. Office of Admistr. and Finance, Div. of Capital Planning Operations | 1997<br>(est.)   |     | *************************************** | •    |                   |          | *************************************** |      | 1   |                     |                     | 11.5             | \$1,400,000                           | \$1,427,661                | • | •                | *************************************** | \$15,961           | \$108,183                  | \$0                          | \$124,144           | 13%        | 87%               | 0%         | 100%            |
| Mai                      | ne                                                |                                                                           |                  |     |                                         |      |                   |          |                                         |      |     |                     |                     |                  |                                       |                            |   |                  |                                         |                    |                            |                              |                     |            |                   |            |                 |
| ME-1                     | Wells Interchange, Branch Brook<br>Site, Wells    | Maine Turnpike Auth.                                                      | 1996             |     | •                                       |      |                   |          |                                         |      |     |                     |                     | 2.0              | \$740,000                             | \$754,621                  | • | •                | •                                       | \$40,790           | \$275,335                  | \$61,185                     | \$377,310           | 11%        | 73%               | 16%        | 100%            |
| ME-2                     | Scarborough Connector,<br>Scarborough             | ME Department of<br>Transportation                                        | 1995             |     |                                         | ļ    |                   | <u></u>  | 1                                       |      |     |                     | 21.9                | 3.5              | \$2,092,960                           | \$2,197,333                | • | •                | •                                       | \$47,034           | \$31,811                   | \$7,664                      | \$86,509            | 54%        | 37%               | 9%         | 100%            |
| ME-3                     | T31 MD-2, -3 Aurora and Crawford<br>Sites, T31 MD | ME Department of<br>Transportation                                        | 1996             |     |                                         | •    |                   |          |                                         |      |     |                     | 2.3                 |                  | \$591,100                             | \$602,779                  | • | •                | •                                       | \$65,163           | \$141,033                  | \$55,883                     | \$262,078           | 25%        | 54%               | 21%        | 100%            |
| ME-4                     | Topsham Fair Site, Topsham,<br>Brunswick          | ME Department of<br>Transportation                                        | 1996             |     |                                         | •    | •                 |          |                                         |      |     |                     | 7.1                 |                  | \$1,207,710                           | <b>\$1</b> ,231,572        | • | •                | •                                       | \$74,646           | \$80,867                   | \$17,948                     | \$173,461           | 43%        | 47%               | 10%        | 100%            |