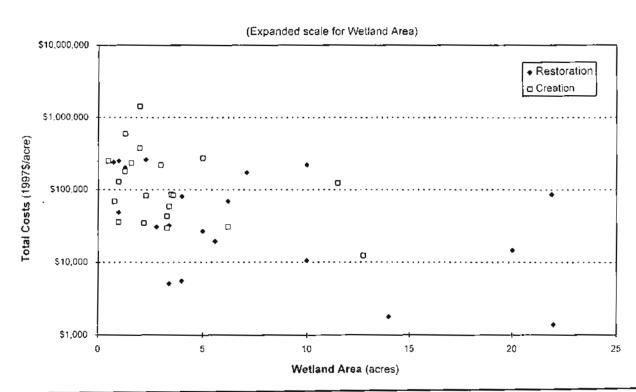

#### 3.1 Costs - Project Tables

Cost estimates for wetland restoration or creation, as a result of the literature search and the telephone survey including information obtained during Task 4, are presented in Table 3.1. The costs are normalized to 1997 dollars and are listed for planning and design, construction, and monitoring, as available. Costs were obtained for projects in the six New England states and for New York State. All costs were normalized to April 1997 prices, using the Consumer Price Index. Statistical information is provided at the end of the table. Available project-specific issues that may have affected the total costs are listed in the Notes section, following Table 3.1.

The wetland types were identified in accordance with Classification of Wetlands and Deep-Water Habitats of the United States (Cowardin et al., 1979).

Table 3.1

Wetland Creation and Restoration Projects in the Glaciated Northeast
- Data Summary -

|                          |                                    |                                            | Year             |            | ١            | Wet                                     | lan               | dТ                  | уре          | e              |          |                     | Wet                 |                                       | Total (                                  | Costs                                |               |     |          | v    | Vetland                                 |                        | n 1997 \$\$<br>ot available. | per acre)           |          | Vetlan       |               | sts<br>er acre) |
|--------------------------|------------------------------------|--------------------------------------------|------------------|------------|--------------|-----------------------------------------|-------------------|---------------------|--------------|----------------|----------|---------------------|---------------------|---------------------------------------|------------------------------------------|--------------------------------------|---------------|-----|----------|------|-----------------------------------------|------------------------|------------------------------|---------------------|----------|--------------|---------------|-----------------|
| I.D.<br>&<br>Note<br>No. | Project Name<br>and Location       | Agency/<br>Developer<br>Funding<br>Project | of Construction) | Open Water | Emergent     | *************************************** | Riverine Emergent | Intertidal Emergent | P            | Intertidal Rat |          | Subtidal Open Water | Restoration (acres) | Creation (acres)                      | Costs (\$)<br>(during construction year) | Costs (\$) (adjusted to 1997 prices) | Planning (\$) | (5) | des (\$) |      | Planning (\$/acre)                      | Construction (\$/acre) | Monitoring (\$/acre)         | Total Cost (S/acre) | Planning | Construction | Monitoring    | Total Cost      |
| Con                      | necticut                           | ·                                          |                  | 14 -       | ,-           |                                         |                   |                     |              |                |          |                     |                     |                                       |                                          |                                      |               | 7   |          |      |                                         | . •                    |                              |                     |          | <u> </u>     |               |                 |
|                          | Mashantucket Pequot Reservation,   | <del></del>                                | 1997             |            | $\neg$       | 1                                       | $\overline{}$     | 1                   | T            | į              |          |                     |                     |                                       |                                          | ı                                    | Т             | _   | 1        | 1    |                                         | 1                      | 1                            |                     | . :      |              |               |                 |
| CT-1                     | Ledyard                            | Pequot Tribe                               | (est.)           |            | •            | 1                                       | -                 | 1                   |              |                |          |                     | 10.0                |                                       | \$1,000,000                              | \$1,000,000                          | •             | •   | ·        | π√a  |                                         | \$100,000              | n/a                          |                     |          |              |               |                 |
|                          |                                    |                                            | ·····            |            | Ť            | Ť                                       | ╅                 | †                   | Ť            | 1              |          |                     | *****               | ************                          |                                          |                                      | Ī             | Ť   | Ť        |      | *************************************** | <del></del>            | 1                            | 1                   |          |              |               | <del></del>     |
| CT-2                     | School, Ledyard                    | Town of Ledyard                            | 1996             |            | •            | •                                       | 1                 | <u>.</u>            | <u> </u>     |                | <u> </u> |                     | 1.0                 |                                       | \$48,200                                 | \$49,152                             | •             | •   |          |      | \$1,428                                 | \$47,725               | <b>! \$</b> 0                | \$49,152            | 3%       | 97%          | 0%            | 100%            |
| CT-3                     | Neck River Farms, Madison          | 500-acre Subdivision                       | 1996             |            | •            | •                                       |                   |                     | -            |                |          |                     |                     | 1.0                                   | \$35,600                                 | \$36,303                             | •             | •   |          |      | \$5,711                                 | \$27,533               | \$3,059                      | \$36,303            | 16%      | 76%          | 8%            | 100%            |
|                          | Groton Dredge Spoil Disposal Site, | CT Department of                           |                  | -1         |              |                                         | T                 | 7                   | Ť            |                |          |                     |                     |                                       |                                          | <b>1</b>                             | 1             | Ť   | <b>"</b> | 1    | *************************************** | <u> </u>               | <u> </u>                     |                     |          |              |               | ···             |
| CT-4                     | Grotoл                             | Environm. Prot.                            | 1989             |            | _1           | <u>į</u>                                |                   |                     | <u> </u>     | <u> </u>       |          |                     | 20.0                | · · · · · · · · · · · · · · · · · · · | \$286,841                                | \$370,117                            |               | •   | Ĺ        | n/a  |                                         | \$18,506               | n/a                          | <u> </u>            |          | į            |               |                 |
|                          | Route 187/Cottage Grove Road,      | CT Department of                           |                  |            | 1            |                                         | 1                 | 1                   | 1            | 1              |          |                     |                     |                                       |                                          | 1                                    |               |     | 1        |      |                                         | 1                      | İ                            |                     |          |              |               |                 |
| CT-5                     | Bloomfield                         | Transportation                             | 1993             | •          |              |                                         | <u>.</u>          |                     |              | ļ              | 1        | <u></u>             | 6.0                 |                                       | \$212,000                                | \$234,740                            | <u> </u>      | •   |          | n/a  |                                         | \$29,897               | \$9,227                      | <u></u>             |          |              |               |                 |
|                          | S                                  | CT Department of                           | 1,000            |            |              | ı                                       |                   |                     | ļ            | 1              |          |                     |                     |                                       | 40 (50 500                               |                                      |               | 1   | 1_       |      |                                         | A 100 1 -:             | 40.55                        |                     |          |              |               |                 |
| CT-6                     | Route 7, Norwalk CT                | Transportation                             | 1989             | •          | -            | <del> </del>  -                         |                   | · <del> </del>      | ·-           | - <b>-</b>     |          |                     |                     | 6.8                                   | \$2,670,000                              | \$3,445,162                          | ļ             |     |          | n/a  |                                         | \$497,154              | \$9,488                      |                     | ļ        |              |               |                 |
| CT-7                     | I-91, Windsor                      | CT Department of<br>Transportation         | 1993             |            |              | 1.                                      |                   | 1                   |              | į              | 1        |                     |                     | 6.5                                   | \$837,005                                | \$926,788                            |               | Ĺ   | .   _    | n/a  |                                         | \$125,547              | \$17,035                     | Ì                   |          |              |               |                 |
| <u></u>                  | 1-21, - 410301                     | CT Department of                           | 1.553            | ╁╌┋        | <del>-</del> | -+'                                     |                   |                     | <del>-</del> | +              | -        |                     |                     | 0.3                                   | 3037,003                                 | 3920,788                             | <del> </del>  | 1   |          | 11/2 | *************************************** | 9123,347               | 317,033                      | <u> </u>            |          | ļ <u>.</u>   |               | <u> </u>        |
| CT-8                     | Route 9, Cromwell                  | Transportation                             | 1993             |            | •            |                                         |                   | 1                   | •            |                |          |                     |                     | 21.5                                  | \$1,878,988                              | \$2,080,540                          | 1             |     |          | n/a  |                                         | \$96,512               | \$257                        |                     |          |              |               |                 |
|                          |                                    | CT Department of                           | 1                | †=         | +            | <del></del> †                           |                   | - -                 | -            | -              | 1        |                     |                     |                                       | 1 - 3.,5.5,5.5                           |                                      | -             | +   | -        |      |                                         | 450,512                | 1                            |                     |          |              | <del></del> - |                 |
| CT-9                     | Mile Hill Road, Newtown            | Transportation                             | 1997             | •          | ĺ            | •   •                                   | ٠ļ                | 1                   | į            | Ì              |          |                     |                     | 1.0                                   | \$130,220                                | \$130,220                            | •             | •   | •        |      | \$25,000                                | \$95,220               | \$10,000                     | \$130,220           | 19%      | 73%          | 8%            | 100%            |
| *************            |                                    | CT Department of                           | 1                |            |              |                                         | Ť                 | 1                   | T            | -              |          |                     | ·                   |                                       |                                          | <u> </u>                             | Ť             | 1   | 1        |      |                                         | •                      | 1                            |                     |          |              |               |                 |
| CT-10                    | Routes 2 and 32, Norwich, CT       | Transportation                             | 1997             |            |              | • į                                     | 1                 | ·                   |              | į              |          |                     |                     | 2.3                                   | \$190,734                                | \$190,734                            | •             |     | •        | •    | \$4,348                                 | \$74,233               | \$4,347                      | \$82,928            | 5%       | 90%          | 5%            | 100%            |