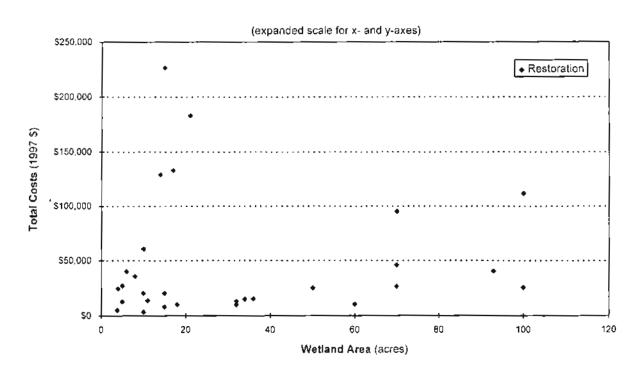

#### 3.1 Costs - Project Tables

Cost estimates for wetland restoration or creation, as a result of the literature search and the telephone survey including information obtained during Task 4, are presented in Table 3.1. The costs are normalized to 1997 dollars and are listed for planning and design, construction, and monitoring, as available. Costs were obtained for projects in the six New England states and for New York State. All costs were normalized to April 1997 prices, using the Consumer Price Index. Statistical information is provided at the end of the table. Available project-specific issues that may have affected the total costs are listed in the Notes section, following Table 3.1.

Although some agencies were able to provide information specifically for planning (design), construction and monitoring, frequently only the actual total price of the wetland creation and/or restoration project was available. In other cases, only one or two of the three cost variables were available, which always included construction costs. In order to provide an indication of the project costs, the total costs were listed, even if planning, construction and/or monitoring costs could not be separated from the total costs.