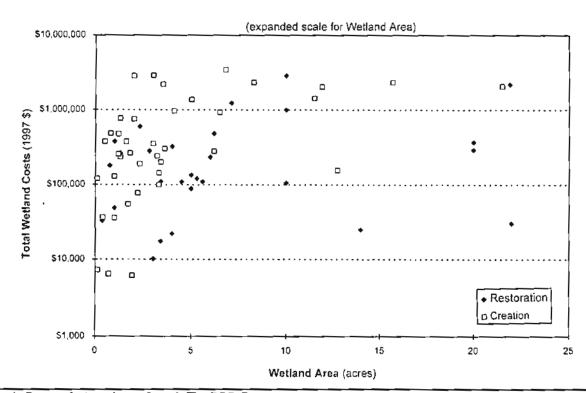

#### 3.1 Costs - Project Tables

Cost estimates for wetland restoration or creation, as a result of the literature search and the telephone survey including information obtained during Task 4, are presented in Table 3.1. The costs are normalized to 1997 dollars and are listed for planning and design, construction, and monitoring, as available. Costs were obtained for projects in the six New England states and for New York State. All costs were normalized to April 1997 prices, using the Consumer Price Index. Statistical information is provided at the end of the table. Available project-specific issues that may have affected the total costs are listed in the Notes section, following Table 3.1.

The wetland types were identified in accordance with Classification of Wetlands and Deep-Water Habitats of the United States (Cowardin et al., 1979).

Table 3.1

Wetland Creation and Restoration Projects in the Glaciated Northeast
- Data Summary -

|                          |                                    |                                            | Year             |            | ١            | Wet                                     | lan               | dТ                  | уре          | e              |          |                     | Wet                 |                                       | Total (                                  | Costs                                |               |     |          | v    | Vetland                                 |                        | n 1997 \$\$<br>ot available. | per acre)           |          | Vetlan       |               | sts<br>er acre) |
|--------------------------|------------------------------------|--------------------------------------------|------------------|------------|--------------|-----------------------------------------|-------------------|---------------------|--------------|----------------|----------|---------------------|---------------------|---------------------------------------|------------------------------------------|--------------------------------------|---------------|-----|----------|------|-----------------------------------------|------------------------|------------------------------|---------------------|----------|--------------|---------------|-----------------|
| I.D.<br>&<br>Note<br>No. | Project Name<br>and Location       | Agency/<br>Developer<br>Funding<br>Project | of Construction) | Open Water | Emergent     | *************************************** | Riverine Emergent | Intertidal Emergent | P            | Intertidal Rat |          | Subtidal Open Water | Restoration (acres) | Creation (acres)                      | Costs (\$)<br>(during construction year) | Costs (\$) (adjusted to 1997 prices) | Planning (\$) | (5) | des (\$) |      | Planning (\$/acre)                      | Construction (\$/acre) | Monitoring (\$/acre)         | Total Cost (S/acre) | Planning | Construction | Monitoring    | Total Cost      |
| Con                      | necticut                           | ·                                          |                  | 14 -       | ,-           |                                         |                   |                     |              |                |          |                     |                     |                                       |                                          |                                      |               | 7   |          |      |                                         | . •                    |                              |                     |          | <u> </u>     |               |                 |
|                          | Mashantucket Pequot Reservation,   | <del></del>                                | 1997             |            | $\neg$       | 1                                       | $\overline{}$     | 1                   | T            | į              |          |                     |                     |                                       |                                          | ı                                    | Т             | _   | 1        | 1    |                                         | 1                      | 1                            |                     | . :      |              |               |                 |
| CT-1                     | Ledyard                            | Pequot Tribe                               | (est.)           |            | •            | 1                                       | -                 | 1                   |              |                |          |                     | 10.0                |                                       | \$1,000,000                              | \$1,000,000                          | •             | •   | ·        | π√a  |                                         | \$100,000              | n/a                          |                     |          |              |               |                 |
|                          |                                    |                                            | ·····            |            | Ť            | Ť                                       | ╅                 | †                   | Ť            | 1              |          |                     | *****               | ************                          |                                          |                                      | Ī             | Ť   | Ť        |      | *************************************** | <del></del>            | 1                            | 1                   |          |              |               | <del></del>     |
| CT-2                     | School, Ledyard                    | Town of Ledyard                            | 1996             |            | •            | •                                       | 1                 | <u>.</u>            | <u> </u>     |                | <u> </u> |                     | 1.0                 |                                       | \$48,200                                 | \$49,152                             | •             | •   |          |      | \$1,428                                 | \$47,725               | <b>! \$</b> 0                | \$49,152            | 3%       | 97%          | 0%            | 100%            |
| CT-3                     | Neck River Farms, Madison          | 500-acre Subdivision                       | 1996             |            | •            | •                                       |                   |                     | -            |                |          |                     |                     | 1.0                                   | \$35,600                                 | \$36,303                             | •             | •   |          |      | \$5,711                                 | \$27,533               | \$3,059                      | \$36,303            | 16%      | 76%          | 8%            | 100%            |
|                          | Groton Dredge Spoil Disposal Site, | CT Department of                           |                  | -1         |              |                                         | T                 | 7                   | Ť            |                |          |                     |                     |                                       |                                          | <b>1</b>                             | 1             | Ť   | <b>"</b> | 1    | *************************************** | <u> </u>               | <u> </u>                     |                     |          |              |               | ···             |
| CT-4                     | Grotoл                             | Environm. Prot.                            | 1989             |            | _1           | <u>į</u>                                |                   |                     | <u> </u>     | <u> </u>       |          |                     | 20.0                | · · · · · · · · · · · · · · · · · · · | \$286,841                                | \$370,117                            |               | •   | Ĺ        | n/a  |                                         | \$18,506               | n/a                          | <u> </u>            |          | į            |               |                 |
|                          | Route 187/Cottage Grove Road,      | CT Department of                           |                  |            | 1            |                                         | 1                 | 1                   | 1            | 1              |          |                     |                     |                                       |                                          | 1                                    |               |     | 1        |      |                                         | 1                      | İ                            |                     |          |              |               |                 |
| CT-5                     | Bloomfield                         | Transportation                             | 1993             | •          |              |                                         | <u>.</u>          |                     |              | ļ              | 1        | <u></u>             | 6.0                 |                                       | \$212,000                                | \$234,740                            | <u> </u>      | •   |          | n/a  |                                         | \$29,897               | \$9,227                      | <u></u>             |          |              |               |                 |
|                          | S                                  | CT Department of                           | 1,000            |            |              | ı                                       |                   |                     | ļ            | 1              |          |                     |                     |                                       | 40 (50 500                               |                                      |               | 1   | 1_       |      |                                         | A 100 1 -:             | 40.55                        |                     |          |              |               |                 |
| CT-6                     | Route 7, Norwalk CT                | Transportation                             | 1989             | •          | -            | <del> </del>  -                         |                   | · <del> </del>      | ·-           | - <b>-</b>     |          |                     |                     | 6.8                                   | \$2,670,000                              | \$3,445,162                          | ļ             |     |          | n/a  |                                         | \$497,154              | \$9,488                      |                     | ļ        |              |               |                 |
| CT-7                     | I-91, Windsor                      | CT Department of<br>Transportation         | 1993             |            |              | 1.                                      |                   | 1                   |              | į              | 1        |                     |                     | 6.5                                   | \$837,005                                | \$926,788                            |               | Ĺ   | .   _    | n/a  |                                         | \$125,547              | \$17,035                     | Ì                   |          |              |               |                 |
| <u></u>                  | 1-21, - 410301                     | CT Department of                           | 1.553            | ╁╌┋        | <del>-</del> | -+'                                     |                   |                     | <del>-</del> | +              | -        |                     |                     | 0.3                                   | 3037,003                                 | 3920,788                             | <del> </del>  | 1   |          | 11/2 | *************************************** | 9123,347               | 317,033                      | <u> </u>            |          | ļ <u>.</u>   |               | <u> </u>        |
| CT-8                     | Route 9, Cromwell                  | Transportation                             | 1993             |            | •            |                                         |                   | 1                   | •            |                |          |                     |                     | 21.5                                  | \$1,878,988                              | \$2,080,540                          | 1             |     |          | n/a  |                                         | \$96,512               | \$257                        |                     |          |              |               |                 |
|                          |                                    | CT Department of                           | 1                | †=         | +            | <del></del> †                           |                   | - -                 | -            | -              | 1        |                     |                     |                                       | 1 - 3.,5.5,5.5                           |                                      | -             | +   | -        |      |                                         | 450,512                | 1                            |                     |          |              | <del></del> - |                 |
| CT-9                     | Mile Hill Road, Newtown            | Transportation                             | 1997             | •          | ĺ            | •   •                                   | ٠ļ                | 1                   | į            | Ì              |          |                     |                     | 1.0                                   | \$130,220                                | \$130,220                            | •             | •   | •        |      | \$25,000                                | \$95,220               | \$10,000                     | \$130,220           | 19%      | 73%          | 8%            | 100%            |
| *************            |                                    | CT Department of                           | 1                |            |              |                                         | Ť                 | 1                   | T            | -              |          |                     | ·                   |                                       |                                          | <u> </u>                             | Ť             | 1   | 1        |      |                                         | •                      | 1                            |                     |          |              |               |                 |
| CT-10                    | Routes 2 and 32, Norwich, CT       | Transportation                             | 1997             |            |              | • į                                     | 1                 | ·                   |              | į              |          |                     |                     | 2.3                                   | \$190,734                                | \$190,734                            | •             |     | •        | •    | \$4,348                                 | \$74,233               | \$4,347                      | \$82,928            | 5%       | 90%          | 5%            | 100%            |