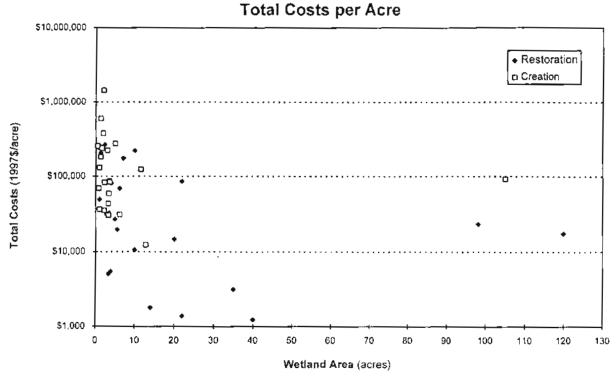

#### 3.1 Costs - Project Tables

Cost estimates for wetland restoration or creation, as a result of the literature search and the telephone survey including information obtained during Task 4, are presented in Table 3.1. The costs are normalized to 1997 dollars and are listed for planning and design, construction, and monitoring, as available. Costs were obtained for projects in the six New England states and for New York State. All costs were normalized to April 1997 prices, using the Consumer Price Index. Statistical information is provided at the end of the table. Available project-specific issues that may have affected the total costs are listed in the Notes section, following Table 3.1.

The wetland types were identified in accordance with Classification of Wetlands and Deep-Water Habitats of the United States (Cowardin et al., 1979).

Table 3.1

Wetland Creation and Restoration Projects in the Glaciated Northeast
- Data Summary -

|                          |                                    |                                            | Year             |            | ١            | Wet                                     | lan               | dТ                  | уре          | e              |          |                     | Wet                 |                                       | Total (                                  | Costs                                |               |     |          | v    | Vetland                                 |                        | n 1997 \$\$<br>ot available. | per acre)           |          | Vetlan       |               | sts<br>er acre) |
|--------------------------|------------------------------------|--------------------------------------------|------------------|------------|--------------|-----------------------------------------|-------------------|---------------------|--------------|----------------|----------|---------------------|---------------------|---------------------------------------|------------------------------------------|--------------------------------------|---------------|-----|----------|------|-----------------------------------------|------------------------|------------------------------|---------------------|----------|--------------|---------------|-----------------|
| I.D.<br>&<br>Note<br>No. | Project Name<br>and Location       | Agency/<br>Developer<br>Funding<br>Project | of Construction) | Open Water | Emergent     | *************************************** | Riverine Emergent | Intertidal Emergent | P            | Intertidal Rat |          | Subtidal Open Water | Restoration (acres) | Creation (acres)                      | Costs (\$)<br>(during construction year) | Costs (\$) (adjusted to 1997 prices) | Planning (\$) | (5) | des (\$) |      | Planning (\$/acre)                      | Construction (\$/acre) | Monitoring (\$/acre)         | Total Cost (S/acre) | Planning | Construction | Monitoring    | Total Cost      |
| Con                      | necticut                           | ·                                          |                  | 14 -       | ,-           |                                         |                   |                     |              |                |          |                     |                     |                                       |                                          |                                      |               | 7   |          |      |                                         | . •                    |                              |                     |          | <u> </u>     |               |                 |
|                          | Mashantucket Pequot Reservation,   | <del></del>                                | 1997             |            | $\neg$       | 1                                       | $\overline{}$     | 1                   | T            | į              |          |                     |                     |                                       |                                          | ı                                    | Т             | _   | 1        | 1    |                                         | 1                      | 1                            |                     | . :      |              |               |                 |
| CT-1                     | Ledyard                            | Pequot Tribe                               | (est.)           |            | •            | 1                                       | -                 | 1                   |              |                |          |                     | 10.0                |                                       | \$1,000,000                              | \$1,000,000                          | •             | •   | ·        | π√a  |                                         | \$100,000              | n/a                          |                     |          |              |               |                 |
|                          |                                    |                                            | ·····            |            | Ť            | Ť                                       | ╅                 | †                   | Ť            | 1              |          |                     | *****               | ************                          |                                          |                                      | Ī             | Ť   | Ť        |      | *************************************** | <del></del>            | 1                            | 1                   |          |              |               | <del></del>     |
| CT-2                     | School, Ledyard                    | Town of Ledyard                            | 1996             |            | •            | •                                       | 1                 | <u>.</u>            | <u> </u>     |                | <u> </u> |                     | 1.0                 |                                       | \$48,200                                 | \$49,152                             | •             | •   |          |      | \$1,428                                 | \$47,725               | <b>! \$</b> 0                | \$49,152            | 3%       | 97%          | 0%            | 100%            |
| CT-3                     | Neck River Farms, Madison          | 500-acre Subdivision                       | 1996             |            | •            | •                                       |                   |                     | -            |                |          |                     |                     | 1.0                                   | \$35,600                                 | \$36,303                             | •             | •   |          |      | \$5,711                                 | \$27,533               | \$3,059                      | \$36,303            | 16%      | 76%          | 8%            | 100%            |
|                          | Groton Dredge Spoil Disposal Site, | CT Department of                           |                  | -1         |              |                                         | T                 | 7                   | Ť            |                |          |                     |                     |                                       |                                          | <b>1</b>                             | 1             | Ť   | <b>"</b> | 1    | *************************************** | <u> </u>               | <u> </u>                     |                     |          |              |               | ···             |
| CT-4                     | Grotoл                             | Environm. Prot.                            | 1989             |            | _1           | <u>į</u>                                |                   |                     | <u> </u>     | <u> </u>       |          |                     | 20.0                | · · · · · · · · · · · · · · · · · · · | \$286,841                                | \$370,117                            |               | •   | Ĺ        | n/a  |                                         | \$18,506               | n/a                          | <u> </u>            |          | į            |               |                 |
|                          | Route 187/Cottage Grove Road,      | CT Department of                           |                  |            | 1            |                                         | 1                 | 1                   | 1            | 1              |          |                     |                     |                                       |                                          | 1                                    |               |     | 1        |      |                                         | 1                      | İ                            |                     |          |              |               |                 |
| CT-5                     | Bloomfield                         | Transportation                             | 1993             | •          |              |                                         | <u>.</u>          |                     |              | ļ              | 1        | <u></u>             | 6.0                 |                                       | \$212,000                                | \$234,740                            | <u> </u>      | •   |          | n/a  |                                         | \$29,897               | \$9,227                      | <u></u>             |          |              |               |                 |
|                          | S                                  | CT Department of                           | 1,000            |            |              | ı                                       |                   |                     | ļ            | 1              |          |                     |                     |                                       | 40 (50 500                               |                                      |               | 1   | 1_       |      |                                         | A 100 1 -:             | 40.55                        |                     |          |              |               |                 |
| CT-6                     | Route 7, Norwalk CT                | Transportation                             | 1989             | •          | -            | <del> </del>  -                         |                   | · <del> </del>      | ·-           | - <b>-</b>     |          |                     |                     | 6.8                                   | \$2,670,000                              | \$3,445,162                          | ļ             |     |          | n/a  |                                         | \$497,154              | \$9,488                      |                     | ļ        |              |               |                 |
| CT-7                     | I-91, Windsor                      | CT Department of<br>Transportation         | 1993             |            |              | 1.                                      |                   | 1                   |              | į              | 1        |                     |                     | 6.5                                   | \$837,005                                | \$926,788                            |               | Ĺ   | .   _    | n/a  |                                         | \$125,547              | \$17,035                     | Ì                   |          |              |               |                 |
| <u></u>                  | 1-21, - 410301                     | CT Department of                           | 1.553            | ╁╌┋        | <del>-</del> | -+'                                     |                   |                     | <del>-</del> | +              | -        |                     |                     | 0.3                                   | 3037,003                                 | 3920,788                             | <del> </del>  | 1   |          | 11/2 | *************************************** | 9123,347               | 317,033                      | <u> </u>            |          | ļ <u>.</u>   |               | <u> </u>        |
| CT-8                     | Route 9, Cromwell                  | Transportation                             | 1993             |            | •            |                                         |                   | 1                   | •            |                |          |                     |                     | 21.5                                  | \$1,878,988                              | \$2,080,540                          | 1             |     |          | n/a  |                                         | \$96,512               | \$257                        |                     |          |              |               |                 |
|                          |                                    | CT Department of                           | 1                | †=         | +            | <del></del> †                           |                   | - -                 | -            | -              | 1        |                     |                     |                                       | 1 - 3.,5.5,5.5                           |                                      | -             | +   | -        |      |                                         | 450,512                | 1                            |                     |          |              | <del></del> - |                 |
| CT-9                     | Mile Hill Road, Newtown            | Transportation                             | 1997             | •          | ĺ            | •   •                                   | ٠ļ                | 1                   | į            | Ì              |          |                     |                     | 1.0                                   | \$130,220                                | \$130,220                            | •             | •   | •        |      | \$25,000                                | \$95,220               | \$10,000                     | \$130,220           | 19%      | 73%          | 8%            | 100%            |
| *************            |                                    | CT Department of                           | 1                |            |              |                                         | Ť                 | 1                   | T            | -              |          |                     | ·                   |                                       |                                          | <u> </u>                             | Ť             | 1   | 1        |      |                                         | •                      | 1                            |                     |          |              |               |                 |
| CT-10                    | Routes 2 and 32, Norwich, CT       | Transportation                             | 1997             |            |              | • į                                     | 1                 | ·                   |              | į              |          |                     |                     | 2.3                                   | \$190,734                                | \$190,734                            | •             |     | •        | •    | \$4,348                                 | \$74,233               | \$4,347                      | \$82,928            | 5%       | 90%          | 5%            | 100%            |