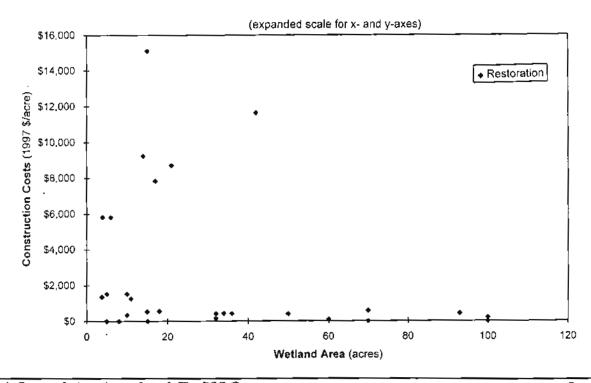

|                          |                                    |                                            | Year             |            | ١            | Wet                                     | lan               | dТ                  | уре          | e              |          |                     | Wet                 |                                       | Total (                                  | Costs                                |               |     |          | v    | Vetland                                 |                        | n 1997 \$\$<br>ot available. | per acre)           |          | Vetlan       |               | sts<br>er acre) |
|--------------------------|------------------------------------|--------------------------------------------|------------------|------------|--------------|-----------------------------------------|-------------------|---------------------|--------------|----------------|----------|---------------------|---------------------|---------------------------------------|------------------------------------------|--------------------------------------|---------------|-----|----------|------|-----------------------------------------|------------------------|------------------------------|---------------------|----------|--------------|---------------|-----------------|
| I.D.<br>&<br>Note<br>No. | Project Name<br>and Location       | Agency/<br>Developer<br>Funding<br>Project | of Construction) | Open Water | Emergent     | *************************************** | Riverine Emergent | Intertidal Emergent | P            | Intertidal Rat |          | Subtidal Open Water | Restoration (acres) | Creation (acres)                      | Costs (\$)<br>(during construction year) | Costs (\$) (adjusted to 1997 prices) | Planning (\$) | (5) | des (\$) |      | Planning (\$/acre)                      | Construction (\$/acre) | Monitoring (\$/acre)         | Total Cost (S/acre) | Planning | Construction | Monitoring    | Total Cost      |
| Con                      | necticut                           | ·                                          |                  | 14 -       | ,-           |                                         |                   |                     |              |                |          |                     |                     |                                       |                                          |                                      |               | 7   |          |      |                                         | . •                    |                              |                     |          | <u> </u>     |               |                 |
|                          | Mashantucket Pequot Reservation,   | <del></del>                                | 1997             |            | $\neg$       | 1                                       | $\overline{}$     | 1                   | T            | į              |          |                     |                     |                                       |                                          | ı                                    | Т             | _   | 1        | 1    |                                         | 1                      | 1                            |                     | . :      |              |               |                 |
| CT-1                     | Ledyard                            | Pequot Tribe                               | (est.)           |            | •            | 1                                       | -                 | 1                   |              |                |          |                     | 10.0                |                                       | \$1,000,000                              | \$1,000,000                          | •             | •   | ·        | π√a  |                                         | \$100,000              | n/a                          |                     |          |              |               |                 |
|                          |                                    |                                            | ·····            |            | Ť            | Ť                                       | ╅                 | †                   | Ť            | 1              |          |                     | *****               | ************                          |                                          |                                      | Ī             | Ť   | Ť        |      | *************************************** | <del></del>            | 1                            | 1                   |          |              |               | <del></del>     |
| CT-2                     | School, Ledyard                    | Town of Ledyard                            | 1996             |            | •            | •                                       | 1                 | <u>.</u>            | <u> </u>     |                | <u> </u> |                     | 1.0                 |                                       | \$48,200                                 | \$49,152                             | •             | •   |          |      | \$1,428                                 | \$47,725               | <b>! \$</b> 0                | \$49,152            | 3%       | 97%          | 0%            | 100%            |
| CT-3                     | Neck River Farms, Madison          | 500-acre Subdivision                       | 1996             |            | •            | •                                       |                   |                     | -            |                |          |                     |                     | 1.0                                   | \$35,600                                 | \$36,303                             | •             | •   |          |      | \$5,711                                 | \$27,533               | \$3,059                      | \$36,303            | 16%      | 76%          | 8%            | 100%            |
|                          | Groton Dredge Spoil Disposal Site, | CT Department of                           |                  | -1         |              |                                         | T                 | 7                   | Ť            |                |          |                     |                     |                                       |                                          | <b>1</b>                             | 1             | Ť   | <b>"</b> | 1    | *************************************** | <u> </u>               | <u> </u>                     |                     |          |              |               | ···             |
| CT-4                     | Grotoл                             | Environm. Prot.                            | 1989             |            | _1           | <u>į</u>                                |                   |                     | <u> </u>     | <u> </u>       |          |                     | 20.0                | · · · · · · · · · · · · · · · · · · · | \$286,841                                | \$370,117                            |               | •   | Ĺ        | n/a  |                                         | \$18,506               | n/a                          | <u> </u>            |          | į            |               |                 |
|                          | Route 187/Cottage Grove Road,      | CT Department of                           |                  |            | 1            |                                         | 1                 | 1                   | 1            | 1              |          |                     |                     |                                       |                                          | 1                                    |               |     | 1        |      |                                         | 1                      | İ                            |                     |          |              |               |                 |
| CT-5                     | Bloomfield                         | Transportation                             | 1993             | •          |              |                                         | <u>.</u>          |                     |              | ļ              | 1        | <u></u>             | 6.0                 |                                       | \$212,000                                | \$234,740                            | <u> </u>      | •   |          | n/a  |                                         | \$29,897               | \$9,227                      | <u></u>             |          |              |               |                 |
|                          | S                                  | CT Department of                           | 1,000            |            |              | ı                                       |                   |                     | ļ            | 1              |          |                     |                     |                                       | 40 (50 500                               |                                      |               | 1   | 1_       |      |                                         | A 100 1 -:             | 40.55                        |                     |          |              |               |                 |
| CT-6                     | Route 7, Norwalk CT                | Transportation                             | 1989             | •          | -            | <del> </del>  -                         |                   | · <del> </del>      | ·-           | - <b>-</b>     |          |                     |                     | 6.8                                   | \$2,670,000                              | \$3,445,162                          | ļ             |     |          | n/a  |                                         | \$497,154              | \$9,488                      |                     | ļ        |              |               |                 |
| CT-7                     | I-91, Windsor                      | CT Department of<br>Transportation         | 1993             |            |              | 1.                                      |                   | 1                   |              | į              | 1        |                     |                     | 6.5                                   | \$837,005                                | \$926,788                            |               | Ĺ   | .   _    | n/a  |                                         | \$125,547              | \$17,035                     | Ì                   |          |              |               |                 |
| <u></u>                  | 1-21, - 410301                     | CT Department of                           | 1.553            | ╁╌┋        | <del>-</del> | -+'                                     |                   |                     | <del>-</del> | +              | -        |                     |                     | 0.3                                   | 3037,003                                 | 3920,788                             | <del> </del>  | 1   |          | 11/2 | *************************************** | 9123,347               | 317,033                      | <u> </u>            |          | ļ <u>.</u>   |               | <u> </u>        |
| CT-8                     | Route 9, Cromwell                  | Transportation                             | 1993             |            | •            |                                         |                   | 1                   | •            |                |          |                     |                     | 21.5                                  | \$1,878,988                              | \$2,080,540                          | 1             |     |          | n/a  |                                         | \$96,512               | \$257                        |                     |          |              |               |                 |
|                          |                                    | CT Department of                           | 1                | †=         | +            | <del></del> †                           |                   | - -                 | -            | -              | 1        |                     |                     |                                       | 1 - 3.,5.5,5.5                           |                                      | -             | +   | -        |      |                                         | 450,512                | 1                            |                     |          |              | <del></del> - |                 |
| CT-9                     | Mile Hill Road, Newtown            | Transportation                             | 1997             | •          | ĺ            | •   •                                   | ٠ļ                | 1                   | į            | Ì              |          |                     |                     | 1.0                                   | \$130,220                                | \$130,220                            | •             | •   | •        |      | \$25,000                                | \$95,220               | \$10,000                     | \$130,220           | 19%      | 73%          | 8%            | 100%            |
| *************            |                                    | CT Department of                           | 1                |            |              |                                         | Ť                 | 1                   | T            | -              |          |                     | ·                   |                                       |                                          | <u> </u>                             | Ť             | 1   | 1        |      |                                         | •                      | 1                            |                     |          |              |               |                 |
| CT-10                    | Routes 2 and 32, Norwich, CT       | Transportation                             | 1997             |            |              | • į                                     | 1                 | ·                   |              | į              |          |                     |                     | 2.3                                   | \$190,734                                | \$190,734                            | •             |     | •        | •    | \$4,348                                 | \$74,233               | \$4,347                      | \$82,928            | 5%       | 90%          | 5%            | 100%            |

Table 3.1

Wetland Creation and Restoration Projects in the Glaciated Northeast
- Data Summary -

|                          |                                                   |                                                                           |                  |     |                                         | _    |                   |          | _                                       |      |     | Т                   |                     |                  |                                       |                            |   |                  |                                         |                    |                            |                              |                     |            |                   |            |                 |
|--------------------------|---------------------------------------------------|---------------------------------------------------------------------------|------------------|-----|-----------------------------------------|------|-------------------|----------|-----------------------------------------|------|-----|---------------------|---------------------|------------------|---------------------------------------|----------------------------|---|------------------|-----------------------------------------|--------------------|----------------------------|------------------------------|---------------------|------------|-------------------|------------|-----------------|
|                          |                                                   |                                                                           | Year             |     | y                                       | Vetl | and               | l Ty     | ype                                     | !    |     |                     | Wetl<br>Ar          |                  | Total C                               | Costs                      |   |                  |                                         | Wetland            |                            | 1 1997 \$\$<br>ot available. | per acre)           |            | Vetlan<br>Total C |            | sts<br>er acre) |
| I.D.<br>&<br>Note<br>No. | Project Name<br>and Location                      | Agency/<br>Developer<br>Funding<br>Project                                | of Construction) | Pal | Energent                                | ne   | Rivering Emergent | Est      | tua                                     | rine |     | Subtidat Open Water | Restoration (acres) | Creation (acres) | Costs (\$) (during construction year) | 997 prices)                |   | Construction (S) | Monitoring (S)                          | Planning (\$/acre) | Construction (\$/acre)     | Monitoring (\$/acre)         | Total Cost (5/acre) | Planning % | Construction      | Monitoring | Total Cost      |
| Mas                      | sachusetts                                        |                                                                           | f                | T : |                                         | _    | _                 | _        | 1                                       |      | _   |                     |                     |                  |                                       | ·                          |   | 1                | -                                       |                    | _                          | 1                            |                     |            | •                 |            |                 |
| MA-1                     | Emerald Square Mall, Attleborough                 |                                                                           | 1989             |     | •                                       | •    | ļ                 | <u> </u> | ļ                                       |      |     | _                   |                     | 2.0              | \$2,210,000                           | \$2,851,613                | • | •                | •                                       | \$645,161          | <b>\$64</b> 5,1 <b>6</b> 1 | \$135,484                    | \$1,425,806         | 45%        | 45%               | 10%        | 100%            |
| MA-2                     |                                                   | Massachusetts Highway<br>Department                                       | 1994             |     | •                                       | •    |                   |          |                                         |      |     |                     |                     | 12.7             | \$145,541                             | <b>\$1</b> 57,1 <b>2</b> 9 | • | •                | •                                       | n/a                | n⁄a                        | n/a                          | \$12,334            |            |                   |            |                 |
| MA-3                     | South Weymouth Naval Air Station,<br>Weymouth     | U.S. Navy                                                                 | 1994             |     | •                                       | • [  | Ţ                 |          |                                         |      | 444 | T                   |                     | 1.3              | \$218,362                             | <b>\$</b> 235,748          | • | •                | •                                       | \$41,523           | \$137,330                  | \$2,492                      | \$181,345           | 23%        | 76%               | 1%         | 100%            |
| MA-4                     | Logan Airport Runway Expansion,<br>Boston         | Massachuseus Port Authority                                               | 1994             |     |                                         |      |                   |          |                                         |      | Ē   |                     |                     | 1.3              | \$715,000                             | \$771,930                  | • | •                | •                                       | \$53,981           | \$431,849                  | \$107,962                    | \$593,792           | 9%         | 73%               | 18%        | 100%            |
| MA-5                     | Cumberland Farms, Halifax                         | Cumberland Farms                                                          | 1989             |     | •                                       |      | ,                 | 1        | Ì                                       |      | Ī   |                     | 120.0               | .,               | \$1,631,400                           | \$2,105,032                | • |                  |                                         |                    | \$12,903                   | \$3,871                      | \$17,542            |            | 74%               | 22%        | 100%            |
|                          | Post Island Marsh, Houghs Neck,                   | Town of Quincy, Dept. of<br>Public Works                                  | 1993             | 1-1 | 1                                       | 1    | 1                 |          | İ                                       |      |     | _                   | 10.0                |                  | \$95,700                              | \$105,965                  | Ť | 1                |                                         | 1                  | \$9,190                    | \$299                        | \$10,597            |            | i                 |            |                 |
| MA-6                     | Quincy                                            | Town of Quincy, Michael C.                                                | 1993             | ╁┤  | -                                       |      | ╁┈                | -        | 1                                       |      |     | -                   | 10.0                | *****            | \$95,700                              | \$105,965                  | - | <b>-</b>         | ┪                                       | \$1,107            | \$9,190                    | \$299                        | 310,397             | 10%        | 87%               | 3%         | 100%            |
| MA-7                     | Third Marsh, Houghs Neck, Quincy                  | Wheelwright Skymeadow Condominium                                         | 1995             |     | -                                       |      | -                 | -        | <u> </u>                                | -    |     | -                   | 20.0                |                  | \$279,000                             | \$292,913                  | • | •                | •                                       | \$1,606            | \$12,934                   | \$105                        | \$14,646            | 11%        | 88%               | 1%         | 100%            |
| MA-8                     | Skymeadow Golf Course, Dunstable                  |                                                                           | 1987             |     | •                                       | •    | <u> </u>          | <u> </u> | ļ                                       |      |     |                     | 5.0                 |                  | \$96,000                              | \$135,211                  | • | •                | •                                       | \$5,634-           | \$19,718                   | \$1,690                      | \$27,042            | 21%        | 73%               | 6%         | 100%            |
| MA-9                     | Bristol County Jail                               | Exec. Office of Admistr. and Finance, Div. of Capital Planning Operations | 1997<br>(est.)   |     | *************************************** | •    |                   |          | *************************************** |      | 1   |                     |                     | 11.5             | \$1,400,000                           | \$1,427,661                | • | •                | *************************************** | \$15,961           | \$108,183                  | \$0                          | \$124,144           | 13%        | 87%               | 0%         | 100%            |
| Mai                      | ne                                                |                                                                           |                  |     |                                         |      |                   |          |                                         |      |     |                     |                     |                  |                                       |                            |   |                  |                                         |                    |                            |                              |                     |            |                   |            |                 |
| ME-1                     | Wells Interchange, Branch Brook<br>Site, Wells    | Maine Turnpike Auth.                                                      | 1996             |     | •                                       |      |                   |          |                                         |      |     |                     |                     | 2.0              | \$740,000                             | \$754,621                  | • | •                | •                                       | \$40,790           | \$275,335                  | \$61,185                     | \$377,310           | 11%        | 73%               | 16%        | 100%            |
| ME-2                     | Scarborough Connector,<br>Scarborough             | ME Department of<br>Transportation                                        | 1995             |     |                                         | ļ    |                   | <u></u>  | 1                                       |      |     |                     | 21.9                | 3.5              | \$2,092,960                           | \$2,197,333                | • | •                | •                                       | \$47,034           | \$31,811                   | \$7,664                      | \$86,509            | 54%        | 37%               | 9%         | 100%            |
| ME-3                     | T31 MD-2, -3 Aurora and Crawford<br>Sites, T31 MD | ME Department of<br>Transportation                                        | 1996             |     |                                         | •    |                   |          |                                         |      |     |                     | 2.3                 |                  | \$591,100                             | \$602,779                  | • | •                | •                                       | \$65,163           | \$141,033                  | \$55,883                     | \$262,078           | 25%        | 54%               | 21%        | 100%            |
| ME-4                     | Topsham Fair Site, Topsham,<br>Brunswick          | ME Department of<br>Transportation                                        | 1996             |     |                                         | •    | •                 |          |                                         |      |     |                     | 7.1                 |                  | \$1,207,710                           | <b>\$1</b> ,231,572        | • | •                | •                                       | \$74,646           | \$80,867                   | \$17,948                     | \$173,461           | 43%        | 47%               | 10%        | 100%            |