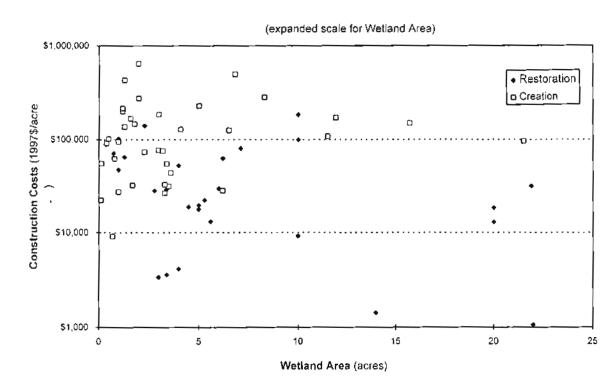

#### 3.1 Costs - Project Tables

Cost estimates for wetland restoration or creation, as a result of the literature search and the telephone survey including information obtained during Task 4, are presented in Table 3.1. The costs are normalized to 1997 dollars and are listed for planning and design, construction, and monitoring, as available. Costs were obtained for projects in the six New England states and for New York State. All costs were normalized to April 1997 prices, using the Consumer Price Index. Statistical information is provided at the end of the table. Available project-specific issues that may have affected the total costs are listed in the Notes section, following Table 3.1.

Although some agencies were able to provide information specifically for planning (design), construction and monitoring, frequently only the actual total price of the wetland creation and/or restoration project was available. In other cases, only one or two of the three cost variables were available, which always included construction costs. In order to provide an indication of the project costs, the total costs were listed, even if planning, construction and/or monitoring costs could not be separated from the total costs.