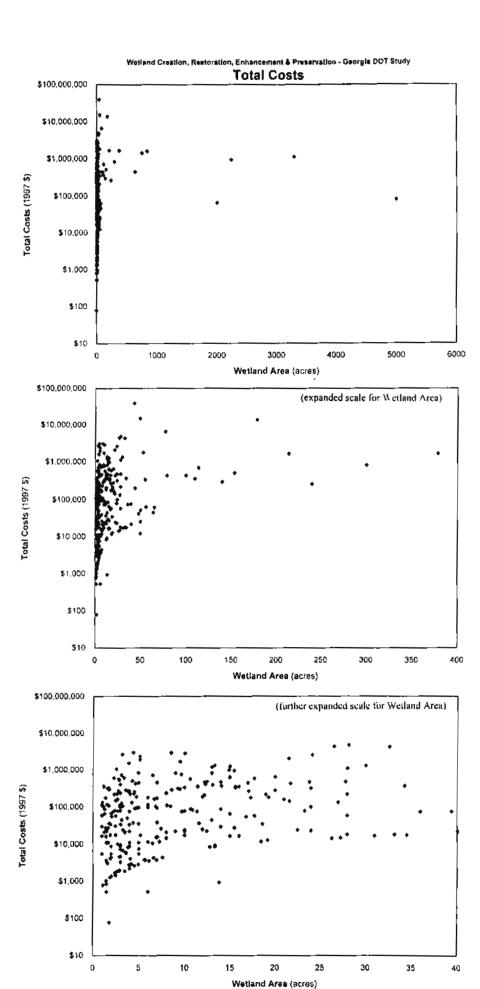

|                          |                                    |                                            | Year             |            | ١            | Wet                                     | lan               | dТ                  | уре          | e              |          |                     | Wet                 |                                       | Total (                                  | Costs                                |               |     |          | v    | Vetland                                 |                        | n 1997 \$\$<br>ot available. | per acre)           |          | Vetlan       |               | sts<br>er acre) |
|--------------------------|------------------------------------|--------------------------------------------|------------------|------------|--------------|-----------------------------------------|-------------------|---------------------|--------------|----------------|----------|---------------------|---------------------|---------------------------------------|------------------------------------------|--------------------------------------|---------------|-----|----------|------|-----------------------------------------|------------------------|------------------------------|---------------------|----------|--------------|---------------|-----------------|
| I.D.<br>&<br>Note<br>No. | Project Name<br>and Location       | Agency/<br>Developer<br>Funding<br>Project | of Construction) | Open Water | Emergent     | *************************************** | Riverine Emergent | Intertidal Emergent | P            | Intertidal Rat |          | Subtidal Open Water | Restoration (acres) | Creation (acres)                      | Costs (\$)<br>(during construction year) | Costs (\$) (adjusted to 1997 prices) | Planning (\$) | (5) | des (\$) |      | Planning (\$/acre)                      | Construction (\$/acre) | Monitoring (\$/acre)         | Total Cost (S/acre) | Planning | Construction | Monitoring    | Total Cost      |
| Con                      | necticut                           | ·                                          |                  | 14 -       | ,-           |                                         |                   |                     |              |                |          |                     |                     |                                       |                                          |                                      |               | 7   |          |      |                                         | . •                    |                              |                     |          | <u> </u>     |               |                 |
|                          | Mashantucket Pequot Reservation,   | <del></del>                                | 1997             |            | $\neg$       | 1                                       | $\overline{}$     | 1                   | T            | į              |          |                     |                     |                                       |                                          | ı                                    | Т             | _   | 1        | 1    |                                         | 1                      | 1                            |                     | . :      |              |               |                 |
| CT-1                     | Ledyard                            | Pequot Tribe                               | (est.)           |            | •            | 1                                       | -                 | 1                   |              |                |          |                     | 10.0                |                                       | \$1,000,000                              | \$1,000,000                          | •             | •   | ·        | π√a  |                                         | \$100,000              | n/a                          |                     |          |              |               |                 |
|                          |                                    |                                            | ·····            |            | Ť            | Ť                                       | ╅                 | †                   | Ť            | 1              |          |                     | *****               | ************                          |                                          |                                      | Ī             | Ť   | Ť        |      | *************************************** | <del></del>            | 1                            | 1                   |          |              |               | <del></del>     |
| CT-2                     | School, Ledyard                    | Town of Ledyard                            | 1996             |            | •            | •                                       | 1                 | <u>.</u>            | <u> </u>     |                | <u> </u> |                     | 1.0                 |                                       | \$48,200                                 | \$49,152                             | •             | •   |          |      | \$1,428                                 | \$47,725               | <b>! \$</b> 0                | \$49,152            | 3%       | 97%          | 0%            | 100%            |
| CT-3                     | Neck River Farms, Madison          | 500-acre Subdivision                       | 1996             |            | •            | •                                       |                   |                     | -            |                |          |                     |                     | 1.0                                   | \$35,600                                 | \$36,303                             | •             | •   |          |      | \$5,711                                 | \$27,533               | \$3,059                      | \$36,303            | 16%      | 76%          | 8%            | 100%            |
|                          | Groton Dredge Spoil Disposal Site, | CT Department of                           |                  | -1         |              |                                         | T                 | 7                   | Ť            |                |          |                     |                     |                                       |                                          | <b>1</b>                             | 1             | Ť   | <b>"</b> | 1    | *************************************** | <u> </u>               | <u> </u>                     |                     |          |              |               | ···             |
| CT-4                     | Grotoл                             | Environm. Prot.                            | 1989             |            | _1           | <u>į</u>                                |                   |                     | <u> </u>     | <u> </u>       |          |                     | 20.0                | · · · · · · · · · · · · · · · · · · · | \$286,841                                | \$370,117                            |               | •   | Ĺ        | n/a  |                                         | \$18,506               | n/a                          | <u> </u>            |          | į            |               |                 |
|                          | Route 187/Cottage Grove Road,      | CT Department of                           |                  |            | 1            |                                         | 1                 | 1                   | 1            | 1              |          |                     |                     |                                       |                                          | 1                                    |               |     | 1        |      |                                         | 1                      | İ                            |                     |          |              |               |                 |
| CT-5                     | Bloomfield                         | Transportation                             | 1993             | •          |              |                                         | <u>.</u>          |                     |              | ļ              | 1        | <u></u>             | 6.0                 |                                       | \$212,000                                | \$234,740                            | <u> </u>      | •   |          | n/a  |                                         | \$29,897               | \$9,227                      | <u></u>             |          |              |               |                 |
|                          | S                                  | CT Department of                           | 1,000            |            |              | ı                                       |                   |                     | ļ            | 1              |          |                     |                     |                                       | 40 (50 500                               |                                      |               | 1   | 1_       |      |                                         | A 100 1 -:             | 40.55                        |                     |          |              |               |                 |
| CT-6                     | Route 7, Norwalk CT                | Transportation                             | 1989             | •          | -            | <del> </del>  -                         |                   | · <del> </del>      | ·-           | - <b>-</b>     |          |                     |                     | 6.8                                   | \$2,670,000                              | \$3,445,162                          | ļ             |     |          | n/a  |                                         | \$497,154              | \$9,488                      |                     | ļ        |              |               |                 |
| CT-7                     | I-91, Windsor                      | CT Department of<br>Transportation         | 1993             |            |              | 1.                                      |                   | 1                   |              | į              | 1        |                     |                     | 6.5                                   | \$837,005                                | \$926,788                            |               | Ĺ   | .   _    | n/a  |                                         | \$125,547              | \$17,035                     | Ì                   |          |              |               |                 |
| <u></u>                  | 1-21, - 410301                     | CT Department of                           | 1.553            | ╁╌┋        | <del>-</del> | -+'                                     |                   |                     | <del>-</del> | +              | -        |                     |                     | 0.3                                   | 3037,003                                 | 3920,788                             | <del> </del>  | 1   |          | 11/2 | *************************************** | 9123,347               | 317,033                      | <u> </u>            |          | ļ <u>.</u>   |               | <u> </u>        |
| CT-8                     | Route 9, Cromwell                  | Transportation                             | 1993             |            | •            |                                         |                   | 1                   | •            |                |          |                     |                     | 21.5                                  | \$1,878,988                              | \$2,080,540                          | 1             |     |          | n/a  |                                         | \$96,512               | \$257                        |                     |          |              |               |                 |
|                          |                                    | CT Department of                           | 1                | †=         | +            | <del></del> †                           |                   | - -                 | -            | -              | 1        |                     |                     |                                       | 1 - 3.,5.5,5.5                           |                                      | -             | +   | -        |      |                                         | 450,512                | 1                            |                     |          |              | <del></del> - |                 |
| CT-9                     | Mile Hill Road, Newtown            | Transportation                             | 1997             | •          | ĺ            | •   •                                   | ٠ļ                | 1                   | į            | Ì              |          |                     |                     | 1.0                                   | \$130,220                                | \$130,220                            | •             | •   | •        |      | \$25,000                                | \$95,220               | \$10,000                     | \$130,220           | 19%      | 73%          | 8%            | 100%            |
| *************            |                                    | CT Department of                           | 1                |            |              |                                         | Ť                 | 1                   | T            | -              |          |                     | ·                   |                                       |                                          | <u> </u>                             | Ť             | 1   | 1        |      |                                         | •                      | 1                            |                     |          |              |               |                 |
| CT-10                    | Routes 2 and 32, Norwich, CT       | Transportation                             | 1997             |            |              | • į                                     | 1                 | ·                   |              | į              |          |                     |                     | 2.3                                   | \$190,734                                | \$190,734                            | •             |     | •        | •    | \$4,348                                 | \$74,233               | \$4,347                      | \$82,928            | 5%       | 90%          | 5%            | 100%            |

Table 3.1

Wetland Creation and Restoration Projects in the Glaciated Northeast
- Data Summary -

|                          |                                                   |                                                                           |                  |     |                                         | _    |                   |          | _                                       |      |     | Т                   |                     |                  |                                       |                            |   |                  |                                         |                    |                            |                              |                     |            |                   |            |                 |
|--------------------------|---------------------------------------------------|---------------------------------------------------------------------------|------------------|-----|-----------------------------------------|------|-------------------|----------|-----------------------------------------|------|-----|---------------------|---------------------|------------------|---------------------------------------|----------------------------|---|------------------|-----------------------------------------|--------------------|----------------------------|------------------------------|---------------------|------------|-------------------|------------|-----------------|
|                          |                                                   |                                                                           | Year             |     | y                                       | Vetl | and               | l Ty     | ype                                     | !    |     |                     | Wetl<br>Ar          |                  | Total C                               | Costs                      |   |                  |                                         | Wetland            |                            | 1 1997 \$\$<br>ot available. | per acre)           |            | Vetlan<br>Total C |            | sts<br>er acre) |
| I.D.<br>&<br>Note<br>No. | Project Name<br>and Location                      | Agency/<br>Developer<br>Funding<br>Project                                | of Construction) | Pal | Energent                                | ne   | Rivering Emergent | Est      | tua                                     | rine |     | Subtidat Open Water | Restoration (acres) | Creation (acres) | Costs (\$) (during construction year) | 997 prices)                |   | Construction (S) | Monitoring (S)                          | Planning (\$/acre) | Construction (\$/acre)     | Monitoring (\$/acre)         | Total Cost (5/acre) | Planning % | Construction      | Monitoring | Total Cost      |
| Mas                      | sachusetts                                        |                                                                           | f                | T : |                                         | _    | _                 | _        | 1                                       |      | _   |                     |                     |                  |                                       | ·                          |   | 1                | -                                       |                    | _                          | 1                            |                     |            | •                 |            |                 |
| MA-1                     | Emerald Square Mall, Attleborough                 |                                                                           | 1989             |     | •                                       | •    | ļ                 | <u> </u> | ļ                                       |      |     | _                   |                     | 2.0              | \$2,210,000                           | \$2,851,613                | • | •                | •                                       | \$645,161          | <b>\$64</b> 5,1 <b>6</b> 1 | \$135,484                    | \$1,425,806         | 45%        | 45%               | 10%        | 100%            |
| MA-2                     |                                                   | Massachusetts Highway<br>Department                                       | 1994             |     | •                                       | •    |                   |          |                                         |      |     |                     |                     | 12.7             | \$145,541                             | <b>\$1</b> 57,1 <b>2</b> 9 | • | •                | •                                       | n/a                | n⁄a                        | n/a                          | \$12,334            |            |                   |            |                 |
| MA-3                     | South Weymouth Naval Air Station,<br>Weymouth     | U.S. Navy                                                                 | 1994             |     | •                                       | • [  | Ţ                 |          |                                         |      | 444 | T                   |                     | 1.3              | \$218,362                             | <b>\$</b> 235,748          | • | •                | •                                       | \$41,523           | \$137,330                  | \$2,492                      | \$181,345           | 23%        | 76%               | 1%         | 100%            |
| MA-4                     | Logan Airport Runway Expansion,<br>Boston         | Massachuseus Port Authority                                               | 1994             |     |                                         |      |                   |          |                                         |      | Ē   |                     |                     | 1.3              | \$715,000                             | \$771,930                  | • | •                | •                                       | \$53,981           | \$431,849                  | \$107,962                    | \$593,792           | 9%         | 73%               | 18%        | 100%            |
| MA-5                     | Cumberland Farms, Halifax                         | Cumberland Farms                                                          | 1989             |     | •                                       |      | ,                 | 1        | Ì                                       |      | Ī   |                     | 120.0               | .,               | \$1,631,400                           | \$2,105,032                | • |                  |                                         |                    | \$12,903                   | \$3,871                      | \$17,542            |            | 74%               | 22%        | 100%            |
|                          | Post Island Marsh, Houghs Neck,                   | Town of Quincy, Dept. of<br>Public Works                                  | 1993             | 1-1 | 1                                       | 1    | 1                 |          | İ                                       |      |     | _                   | 10.0                |                  | \$95,700                              | \$105,965                  | Ť | 1                |                                         | 1                  | \$9,190                    | \$299                        | \$10,597            |            | i                 |            |                 |
| MA-6                     | Quincy                                            | Town of Quincy, Michael C.                                                | 1993             | ╁┤  | -                                       |      | ╁┈                | -        | 1                                       |      |     | -                   | 10.0                | *****            | \$95,700                              | \$105,965                  | - | <b>-</b>         | ┪                                       | \$1,107            | \$9,190                    | \$299                        | 310,397             | 10%        | 87%               | 3%         | 100%            |
| MA-7                     | Third Marsh, Houghs Neck, Quincy                  | Wheelwright Skymeadow Condominium                                         | 1995             |     | -                                       |      | -                 | -        | <u> </u>                                | -    |     | -                   | 20.0                |                  | \$279,000                             | \$292,913                  | • | •                | •                                       | \$1,606            | \$12,934                   | \$105                        | \$14,646            | 11%        | 88%               | 1%         | 100%            |
| MA-8                     | Skymeadow Golf Course, Dunstable                  |                                                                           | 1987             |     | •                                       | •    | <u> </u>          | <u> </u> | ļ                                       |      |     |                     | 5.0                 |                  | \$96,000                              | \$135,211                  | • | •                | •                                       | \$5,634-           | \$19,718                   | \$1,690                      | \$27,042            | 21%        | 73%               | 6%         | 100%            |
| MA-9                     | Bristol County Jail                               | Exec. Office of Admistr. and Finance, Div. of Capital Planning Operations | 1997<br>(est.)   |     | *************************************** | •    |                   |          | *************************************** |      | 1   |                     |                     | 11.5             | \$1,400,000                           | \$1,427,661                | • | •                | *************************************** | \$15,961           | \$108,183                  | \$0                          | \$124,144           | 13%        | 87%               | 0%         | 100%            |
| Mai                      | ne                                                |                                                                           |                  |     |                                         |      |                   |          |                                         |      |     |                     |                     |                  |                                       |                            |   |                  |                                         |                    |                            |                              |                     |            |                   |            |                 |
| ME-1                     | Wells Interchange, Branch Brook<br>Site, Wells    | Maine Turnpike Auth.                                                      | 1996             |     | •                                       |      |                   |          |                                         |      |     |                     |                     | 2.0              | \$740,000                             | \$754,621                  | • | •                | •                                       | \$40,790           | \$275,335                  | \$61,185                     | \$377,310           | 11%        | 73%               | 16%        | 100%            |
| ME-2                     | Scarborough Connector,<br>Scarborough             | ME Department of<br>Transportation                                        | 1995             |     |                                         | ļ    |                   | <u></u>  | 1                                       |      |     |                     | 21.9                | 3.5              | \$2,092,960                           | \$2,197,333                | • | •                | •                                       | \$47,034           | \$31,811                   | \$7,664                      | \$86,509            | 54%        | 37%               | 9%         | 100%            |
| ME-3                     | T31 MD-2, -3 Aurora and Crawford<br>Sites, T31 MD | ME Department of<br>Transportation                                        | 1996             |     |                                         | •    |                   |          |                                         |      |     |                     | 2.3                 |                  | \$591,100                             | \$602,779                  | • | •                | •                                       | \$65,163           | \$141,033                  | \$55,883                     | \$262,078           | 25%        | 54%               | 21%        | 100%            |
| ME-4                     | Topsham Fair Site, Topsham,<br>Brunswick          | ME Department of<br>Transportation                                        | 1996             |     |                                         | •    | •                 |          |                                         |      |     |                     | 7.1                 |                  | \$1,207,710                           | <b>\$1</b> ,231,572        | • | •                | •                                       | \$74,646           | \$80,867                   | \$17,948                     | \$173,461           | 43%        | 47%               | 10%        | 100%            |