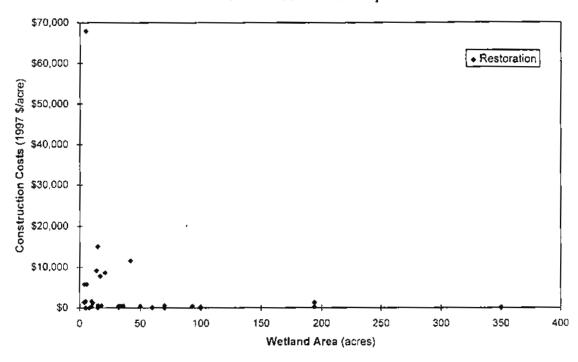

#### 3.1 Costs - Project Tables

Cost estimates for wetland restoration or creation, as a result of the literature search and the telephone survey including information obtained during Task 4, are presented in Table 3.1. The costs are normalized to 1997 dollars and are listed for planning and design, construction, and monitoring, as available. Costs were obtained for projects in the six New England states and for New York State. All costs were normalized to April 1997 prices, using the Consumer Price Index. Statistical information is provided at the end of the table. Available project-specific issues that may have affected the total costs are listed in the Notes section, following Table 3.1.

Although some agencies were able to provide information specifically for planning (design), construction and monitoring, frequently only the actual total price of the wetland creation and/or restoration project was available. In other cases, only one or two of the three cost variables were available, which always included construction costs. In order to provide an indication of the project costs, the total costs were listed, even if planning, construction and/or monitoring costs could not be separated from the total costs.