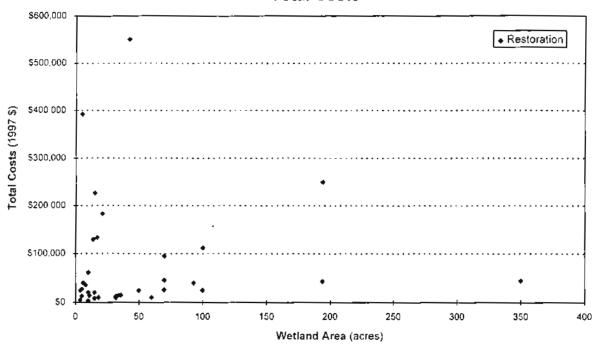

#### 3.1 Costs - Project Tables

Cost estimates for wetland restoration or creation, as a result of the literature search and the telephone survey including information obtained during Task 4, are presented in Table 3.1. The costs are normalized to 1997 dollars and are listed for planning and design, construction, and monitoring, as available. Costs were obtained for projects in the six New England states and for New York State. All costs were normalized to April 1997 prices, using the Consumer Price Index. Statistical information is provided at the end of the table. Available project-specific issues that may have affected the total costs are listed in the Notes section, following Table 3.1.

Although some agencies were able to provide information specifically for planning (design), construction and monitoring, frequently only the actual total price of the wetland creation and/or restoration project was available. In other cases, only one or two of the three cost variables were available, which always included construction costs. In order to provide an indication of the project costs, the total costs were listed, even if planning, construction and/or monitoring costs could not be separated from the total costs.