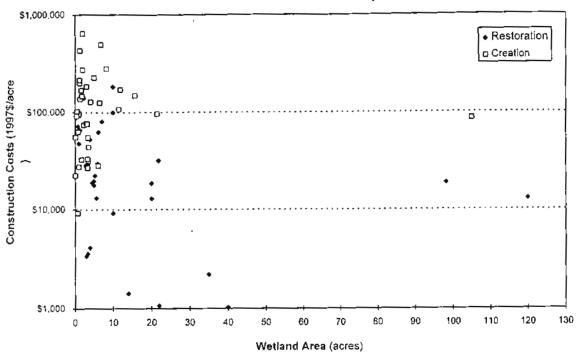

#### 3.1 Costs - Project Tables

Cost estimates for wetland restoration or creation, as a result of the literature search and the telephone survey including information obtained during Task 4, are presented in Table 3.1. The costs are normalized to 1997 dollars and are listed for planning and design, construction, and monitoring, as available. Costs were obtained for projects in the six New England states and for New York State. All costs were normalized to April 1997 prices, using the Consumer Price Index. Statistical information is provided at the end of the table. Available project-specific issues that may have affected the total costs are listed in the Notes section, following Table 3.1.

The wetland types were identified in accordance with Classification of Wetlands and Deep-Water Habitats of the United States (Cowardin et al., 1979).

Table 3.1

Wetland Creation and Restoration Projects in the Glaciated Northeast
- Data Summary -

|                          |                                    |                                            | Year             |            | ١            | Wet                                     | lan               | dТ                  | уре          | e              |          |                     | Wet                 |                                       | Total (                                  | Costs                                |               |     |          | v    | Vetland                                 |                        | n 1997 \$\$<br>ot available. | per acre)           |          | Vetlan       |               | sts<br>er acre) |
|--------------------------|------------------------------------|--------------------------------------------|------------------|------------|--------------|-----------------------------------------|-------------------|---------------------|--------------|----------------|----------|---------------------|---------------------|---------------------------------------|------------------------------------------|--------------------------------------|---------------|-----|----------|------|-----------------------------------------|------------------------|------------------------------|---------------------|----------|--------------|---------------|-----------------|
| I.D.<br>&<br>Note<br>No. | Project Name<br>and Location       | Agency/<br>Developer<br>Funding<br>Project | of Construction) | Open Water | Emergent     | *************************************** | Riverine Emergent | Intertidal Emergent | P            | Intertidal Rat |          | Subtidal Open Water | Restoration (acres) | Creation (acres)                      | Costs (\$)<br>(during construction year) | Costs (\$) (adjusted to 1997 prices) | Planning (\$) | (5) | des (\$) |      | Planning (\$/acre)                      | Construction (\$/acre) | Monitoring (\$/acre)         | Total Cost (S/acre) | Planning | Construction | Monitoring    | Total Cost      |
| Con                      | necticut                           | ·                                          |                  | 14 -       | ,-           |                                         |                   |                     |              |                |          |                     |                     |                                       |                                          |                                      |               | 7   |          |      |                                         | . •                    |                              |                     |          | <u> </u>     |               |                 |
|                          | Mashantucket Pequot Reservation,   | <del></del>                                | 1997             |            | $\neg$       | 1                                       | $\overline{}$     | 1                   | T            | į              |          |                     |                     |                                       |                                          | ı                                    | Т             | _   | 1        | 1    |                                         | 1                      | 1                            |                     | . :      |              |               |                 |
| CT-1                     | Ledyard                            | Pequot Tribe                               | (est.)           |            | •            | 1                                       | -                 | 1                   |              |                |          |                     | 10.0                |                                       | \$1,000,000                              | \$1,000,000                          | •             | •   | ·        | π√a  |                                         | \$100,000              | n/a                          |                     |          |              |               |                 |
|                          |                                    |                                            | ·····            |            | Ť            | Ť                                       | ╅                 | †                   | Ť            | 1              |          |                     | *****               | ************                          |                                          |                                      | Ī             | Ť   | Ť        |      | *************************************** | <del></del>            | 1                            | 1                   |          |              |               | <del></del>     |
| CT-2                     | School, Ledyard                    | Town of Ledyard                            | 1996             |            | •            | •                                       | 1                 | <u>.</u>            | <u> </u>     |                | <u> </u> |                     | 1.0                 |                                       | \$48,200                                 | \$49,152                             | •             | •   |          |      | \$1,428                                 | \$47,725               | <b>! \$</b> 0                | \$49,152            | 3%       | 97%          | 0%            | 100%            |
| CT-3                     | Neck River Farms, Madison          | 500-acre Subdivision                       | 1996             |            | •            | •                                       |                   |                     | -            |                |          |                     |                     | 1.0                                   | \$35,600                                 | \$36,303                             | •             | •   |          |      | \$5,711                                 | \$27,533               | \$3,059                      | \$36,303            | 16%      | 76%          | 8%            | 100%            |
|                          | Groton Dredge Spoil Disposal Site, | CT Department of                           |                  | -1         |              |                                         | T                 | 7                   | Ť            |                |          |                     |                     |                                       |                                          | <b>1</b>                             | 1             | Ť   | <b>"</b> | 1    | *************************************** | <u> </u>               | <u> </u>                     |                     |          |              |               | ···             |
| CT-4                     | Grotoл                             | Environm. Prot.                            | 1989             |            | _1           | <u>į</u>                                |                   |                     | <u> </u>     | <u> </u>       |          |                     | 20.0                | · · · · · · · · · · · · · · · · · · · | \$286,841                                | \$370,117                            |               | •   | Ĺ        | n/a  |                                         | \$18,506               | n/a                          | <u> </u>            |          | į            |               |                 |
|                          | Route 187/Cottage Grove Road,      | CT Department of                           |                  |            | 1            |                                         | 1                 | 1                   | 1            | 1              |          |                     |                     |                                       |                                          | 1                                    |               |     | 1        |      |                                         | 1                      | İ                            |                     |          |              |               |                 |
| CT-5                     | Bloomfield                         | Transportation                             | 1993             | •          |              |                                         | <u>.</u>          |                     |              | ļ              | 1        | <u></u>             | 6.0                 |                                       | \$212,000                                | \$234,740                            | <u> </u>      | •   |          | n/a  |                                         | \$29,897               | \$9,227                      | <u></u>             |          |              |               |                 |
|                          | S                                  | CT Department of                           | 1,000            |            |              | ı                                       |                   |                     | ļ            | 1              |          |                     |                     |                                       | 40 (50 500                               |                                      |               | 1   | 1_       |      |                                         | A 100 1 -:             | 40.55                        |                     |          |              |               |                 |
| CT-6                     | Route 7, Norwalk CT                | Transportation                             | 1989             | •          | -            | <del> </del>  -                         |                   | · <del> </del>      | ·-           | - <b>-</b>     |          |                     |                     | 6.8                                   | \$2,670,000                              | \$3,445,162                          | ļ             |     |          | n/a  |                                         | \$497,154              | \$9,488                      |                     | ļ        |              |               |                 |
| CT-7                     | I-91, Windsor                      | CT Department of<br>Transportation         | 1993             |            |              | 1.                                      |                   | 1                   |              | į              | 1        |                     |                     | 6.5                                   | \$837,005                                | \$926,788                            |               | Ĺ   | .   _    | n/a  |                                         | \$125,547              | \$17,035                     | Ì                   |          |              |               |                 |
| <u></u>                  | 1-21, - 410301                     | CT Department of                           | 1.553            | ╁╌┋        | <del>-</del> | -+'                                     |                   |                     | <del>-</del> | +              | -        |                     |                     | 0.3                                   | 3037,003                                 | 3920,788                             | <del> </del>  | 1   |          | 11/2 | *************************************** | 9123,347               | 317,033                      | <u> </u>            |          | ļ <u>.</u>   |               | <u> </u>        |
| CT-8                     | Route 9, Cromwell                  | Transportation                             | 1993             |            | •            |                                         |                   | 1                   | •            |                |          |                     |                     | 21.5                                  | \$1,878,988                              | \$2,080,540                          | 1             |     |          | n/a  |                                         | \$96,512               | \$257                        |                     |          |              |               |                 |
|                          |                                    | CT Department of                           | 1                | †=         | +            | <del></del> †                           |                   | - -                 | -            | -              | 1        |                     |                     |                                       | 1 - 3.,5.5,5.5                           |                                      | -             | +   | -        |      |                                         | 450,512                | 1                            |                     |          |              | <del></del> - |                 |
| CT-9                     | Mile Hill Road, Newtown            | Transportation                             | 1997             | •          | ĺ            | •   •                                   | ٠ļ                | 1                   | į            | Ì              |          |                     |                     | 1.0                                   | \$130,220                                | \$130,220                            | •             | •   | •        |      | \$25,000                                | \$95,220               | \$10,000                     | \$130,220           | 19%      | 73%          | 8%            | 100%            |
| *************            |                                    | CT Department of                           | 1                |            |              |                                         | Ť                 | 1                   | T            | -              |          |                     | ·                   |                                       |                                          | <u> </u>                             | Ť             | 1   | 1        |      |                                         | •                      | 1                            |                     |          |              |               |                 |
| CT-10                    | Routes 2 and 32, Norwich, CT       | Transportation                             | 1997             |            |              | • į                                     | 1                 | ·                   |              | į              |          |                     |                     | 2.3                                   | \$190,734                                | \$190,734                            | •             |     | •        | •    | \$4,348                                 | \$74,233               | \$4,347                      | \$82,928            | 5%       | 90%          | 5%            | 100%            |