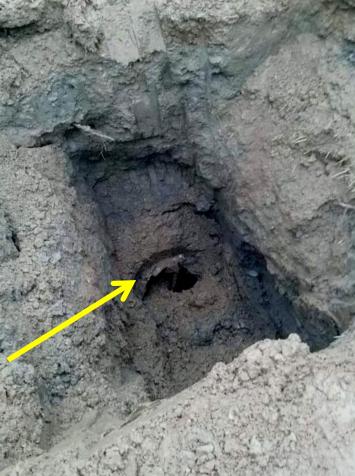

Woody Vegetation Cutting & Removal (Perform at least twice a year)

**REMOVE ALL TREES from dams but consult** with MC.DEP first.

- Flush cut trees with a diameter <u>less than eight inches</u> (8") in diameter leave in place and treat with a silvicide.
- For trees greater than eight inches (8") in diameter,
  - remove all woody material to 24 inches below the ground surface
  - Backfill void with approved soil. Compact and stabilize with grass (seed & straw mulch/mulch blankets).