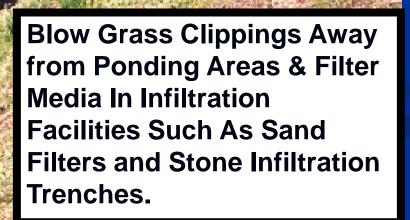

# Mowing & Woody Vegetation Control (Perform at least twice a year)

- 25 feet around the control structure
- Inlet channels in pond
- Channels, headwalls, and pipes into pond area
- Outlet channel
- Remove & dispose all cut vegetation

Woody Vegetation Cutting & Removal (Perform at least twice a year)

**REMOVE ALL TREES from dams but consult** with MC.DEP first.

- Flush cut trees with a diameter <u>less than eight inches</u> (8") in diameter leave in place and treat with a silvicide.
- For trees greater than eight inches (8") in diameter,
  - remove all woody material to 24 inches below the ground surface
  - Backfill void with approved soil. Compact and stabilize with grass (seed & straw mulch/mulch blankets).