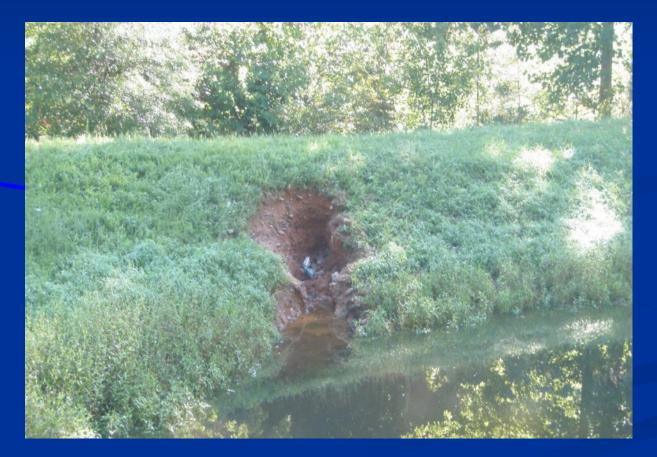

# Structural Maintenance

- Concrete repairs
- Riser/Control Structure and Barrel (pipe) repairs
- Blocked low flow

- Animal burrows
- Minor sediment removal
- Sand filter tilling