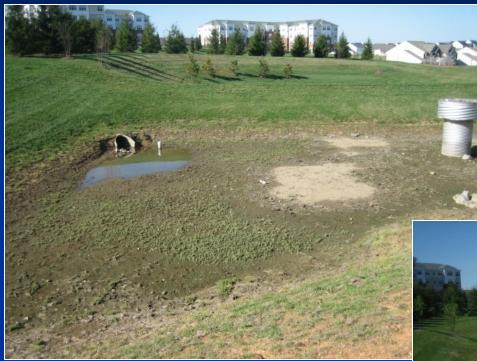

Remove and Replace Top Layer of Sand if significantly contaminated.



### Structural Sand Filter Maintenance Kitchen Grease In Storm Drain Problem



Primary Problem: Grease Inundation from Improper Disposal & Handling

### Non-Structural Infiltration Maintenance Sand Filter: Grease Issue

#### Sand Filter Repair:

- 1. Removed all media
- 2. Excavated areas around perforated underdrain pipe
- 3. Replaced all sand
- 4. Stabilized sides with erosion control product and seeding



### Before



## Sand Filter





### Non-Structural Infiltration Maintenance Infiltration Trenches

- Prevent cut grass from blowing onto the trench during mowing
- Discourage children from playing with the stones and damaging and removing of the plastic caps.



### Before





### Infiltration

### Trench









## Sand Filter Basin







### Fall Leaf Clean-Up Remove Leaves from Surface of Filter Media (e.g., sand, stone, mulch, etc.)



# What happens if maintenance procedures are not followed?

- The DEP Inspector may issue a civil citation to the owner if the required repairs and maintenance is not completed within the compliance date.
- Call Ed Edmiston @ 240-876-0032 or Steve Pullum @ 240-832-1894 if there is a delay in the schedule to request an extension.
- If the extension is approved, the DEP Inspector will fax or e-mail an extension approval letter.



### **Final Inspection**

The MC.DEP must be notified so that a final inspection can be conducted so the Work Order may be closed or "finalized".
 Steve Pullum or Ed Edmiston for a final inspection.

If maintenance and repair work is