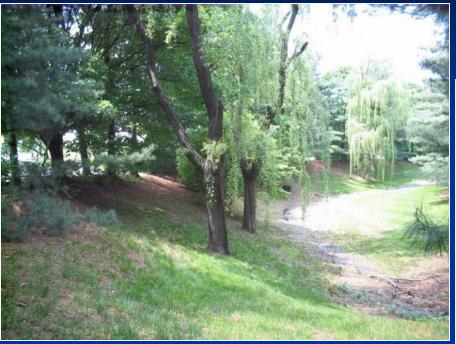

Woody Vegetation Cutting & Removal (Perform at least twice a year)

**REMOVE ALL TREES from dams but consult** with MC.DEP first.

- Flush cut trees with a diameter <u>less than eight inches</u> (8") in diameter leave in place and treat with a silvicide.
- For trees greater than eight inches (8") in diameter,
  - remove all woody material to 24 inches below the ground surface
  - Backfill void with approved soil. Compact and stabilize with grass (seed & straw mulch/mulch blankets).

# Before

### Dry Pond (Trees Removed from Dam)