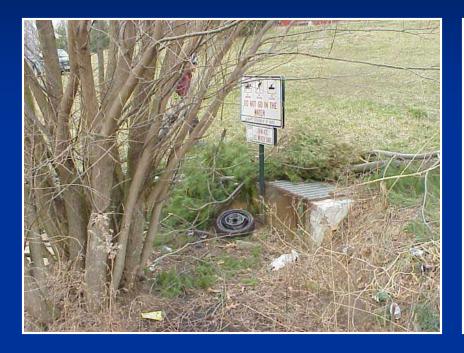

#### What is the problem? Overgrown vegetation

# Rühate is Scholerted metal pipes

## Trash rack corrosion

# What are the problems?

Outfall channels Whal afesilte problems? Clogged pipes