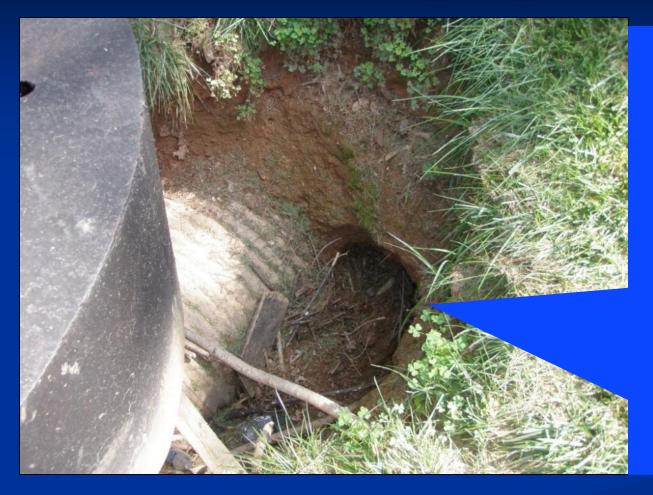

Woody Vegetation Cutting & Removal (Perform at least twice a year)

**REMOVE ALL TREES from dams but consult** with MC.DEP first.

- Flush cut trees with a diameter <u>less than eight inches</u> (8") in diameter leave in place and treat with a silvicide.
- For trees greater than eight inches (8") in diameter,
  - remove all woody material to 24 inches below the ground surface
  - Backfill void with approved soil. Compact and stabilize with grass (seed & straw mulch/mulch blankets).

# Before