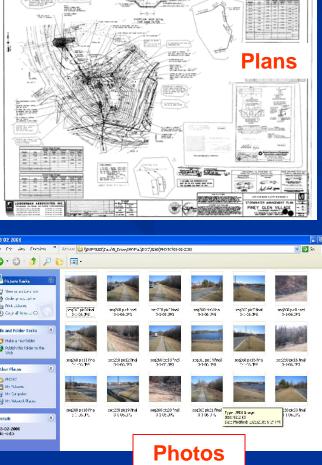

# **Facility Data**

County maintains a database of all stormwater facilities, inspection reports, inspection photos, plans and asbuilts, etc.

| Infor EAM                                                                                                                                        |                                                 | List of Ec                        | uipment Details      |                                                                                                       |                                                             |
|--------------------------------------------------------------------------------------------------------------------------------------------------|-------------------------------------------------|-----------------------------------|----------------------|-------------------------------------------------------------------------------------------------------|-------------------------------------------------------------|
| Equipment<br>Type<br>Class                                                                                                                       | 11411 [Crabbs Branch<br>Asset                   | Regional ]                        | Category             | In fee EA                                                                                             | M                                                           |
| Department<br>Manufacturer                                                                                                                       | SWM-DEP [Owned & M                              |                                   | Status               | Infor EA                                                                                              | M STORM                                                     |
| Serial Number<br>Location                                                                                                                        | INSP-REG02 [Inspectio                           | n Region 2 ]                      |                      | Status                                                                                                | Comm. Assoc<br>Pre-Released                                 |
| Sequence Number<br>Sediment Control Permit #                                                                                                     | 259<br>9001180692                               | Use                               | r Defined Fields     | Parent Work<br>Order<br>Department                                                                    | SWM-RESID-DEP                                               |
| Stormwater File Number<br>Access Street<br>ADC Map Book<br>Owner<br>Property Management Co.<br>Property Street Address                           | Redland Rd<br>23H06<br>MCG<br>DEP<br>Redland Rd | Facility                          |                      | PM Code<br>Cost Code<br>Problem Code<br>Reported By<br>Project                                        |                                                             |
| Property Gty<br>Transfer Date<br>Property Tax ID<br>Property Description<br>Easement Liber/Folio<br>Covenant Liber/Folio<br>Amended Covenant L/F | Rockville<br>01990426<br>Regional               | Facility<br>Data                  |                      |                                                                                                       | REPWOAGPDGN<br>11214 (DEP)<br>INSP-REG 03 (DEP              |
| GIS Drainage Area (Acres)<br>Run Off Curve Number<br>Permit Approval Date<br>Total Site Drainage Area<br>MD North (MD N)                         | 95<br>07/01/1980<br>590<br>475                  |                                   |                      | Equipment Serial<br>Number<br>Date Started                                                            |                                                             |
| MD East (MD_E)<br>State Watershed Number<br>MOP Land Use/Cover<br>Code<br>MDE Structure Type<br>Property Zipcode                                 | 475<br>750<br>02140206<br>50<br>WP<br>20855     |                                   |                      | Sequence Number<br>Sediment Control Pr<br>Owner<br>Property Manageme<br>Access Street<br>ADC Map Book |                                                             |
| Remarks<br>Add GIS DA. AMB [Origina                                                                                                              | lly Maintained by WMD}                          | Structure_Details: High Hazard Da | m                    | WSP01 [11/22/201                                                                                      |                                                             |
| 03/30/2009 09:17                                                                                                                                 |                                                 | Montgomery Co                     | ounty Government - N |                                                                                                       | inspection due to ext<br>r, etc.). Remore veg<br>ne Fleagle |

#### **WORK ORDER PHOTOS**

**Electronic Repair Report (e-mail attachment)** 

from MC.Stormwater@montgomerycountymd.gov