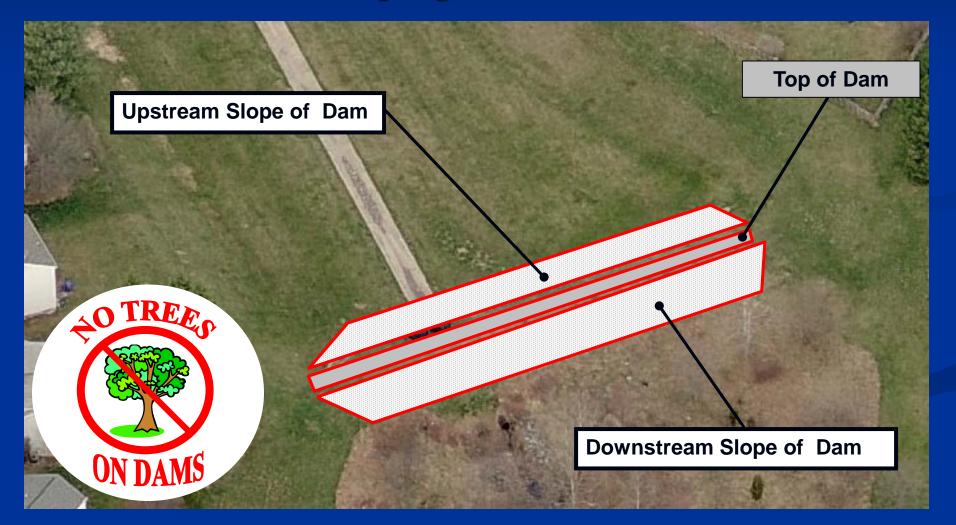

# Perfect to Imperfect Dam

Woody Vegetation Cutting & Removal (Perform at least twice a year)

**REMOVE ALL TREES from dams but consult** with MC.DEP first.

- Flush cut trees with a diameter <u>less than eight inches</u> (8") in diameter leave in place and treat with a silvicide.
- For trees greater than eight inches (8") in diameter,
  - remove all woody material to 24 inches below the ground surface
  - Backfill void with approved soil. Compact and stabilize with grass (seed & straw mulch/mulch blankets).