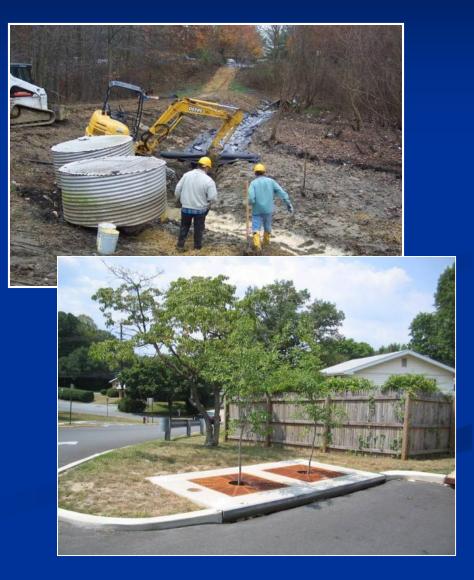

### "Treatment Trains"

"Treatment Trains" are a series of In-Line stormwater structures to provide for the control of the quality and quantity of stormwater.

#### **Inspection of Facility Includes All Components**