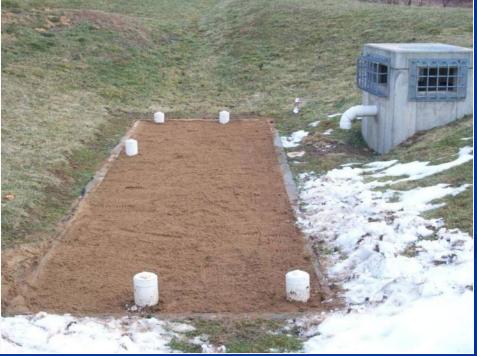

# Structural Maintenance

- Concrete repairs
- Riser/Control Structure and Barrel (pipe) repairs
- Blocked low flow

- Animal burrows
- Minor sediment removal
- Sand filter tilling

Woody Vegetation Cutting & Removal (Perform at least twice a year)

**REMOVE ALL TREES from dams but consult** with MC.DEP first.

- Flush cut trees with a diameter <u>less than eight inches</u> (8") in diameter leave in place and treat with a silvicide.
- For trees greater than eight inches (8") in diameter,
  - remove all woody material to 24 inches below the ground surface
  - Backfill void with approved soil. Compact and stabilize with grass (seed & straw mulch/mulch blankets).