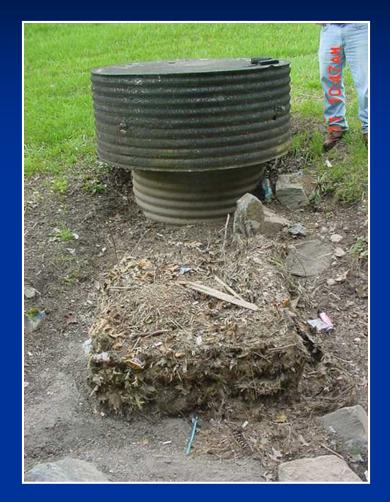

Vegetation Control (Perform at least twice a year)

- 25 feet around the control structure
- Inlet channels in pond
- Channels, headwalls, and pipes into pond area
- Outlet channel
- Remove & dispose all cut vegetation





Woody Vegetation Cutting & Removal (Perform at least twice a year)

**REMOVE ALL TREES from dams but consult** with MC.DEP first.

- Flush cut trees with a diameter <u>less than eight inches</u> (8") in diameter leave in place and treat with a silvicide.
- For trees greater than eight inches (8") in diameter,
  - remove all woody material to 24 inches below the ground surface
  - Backfill void with approved soil. Compact and stabilize with grass (seed & straw mulch/mulch blankets).



# Before







### Dry Pond (Trees Removed from Dam)



# Class Participation Time





What is the structure?





# What are the problems? and beaver activity





#### What is the problem? Overgrown vegetation









# Rühate is Scholerted metal pipes





## Trash rack corrosion

# What are the problems?







Outfall channels Whal afesilte problems? Clogged pipes







# Outfall Problems



# Outfall Erosion



# Don't Be A Victim of Neglect



Lawsuit seeks \$844K in damages from 2015 flooding



Warehouse buildings damaged by dam breach as a result of storm

By MIKE PERSLEY mpersley@newspost.com Sep 30, 2015



# Serious Problems Requiring Immediate Attention



\* Contact Us, MC.DEP, As Soon As Possible if any these conditions are discovered.

# Serious Problems Requiring Immediate Attention \*





#### Sink Holes On Dam Embankments

Trash & Debris in Outlet/