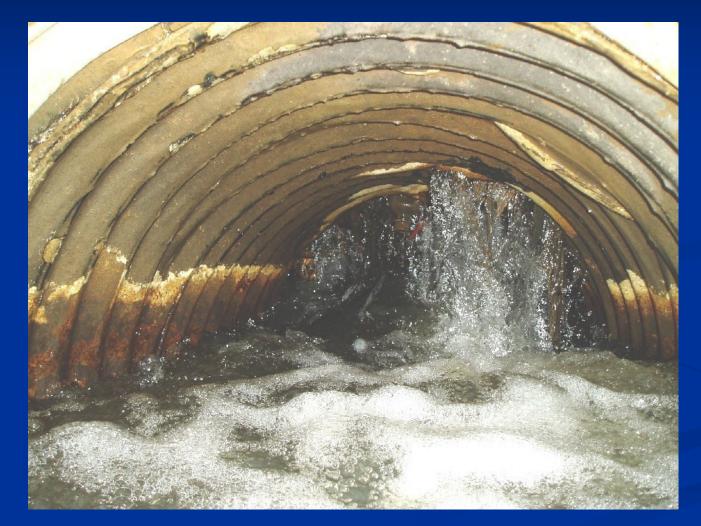

# What are the problems?

Outfall channels Whal afesilte problems? Clogged pipes