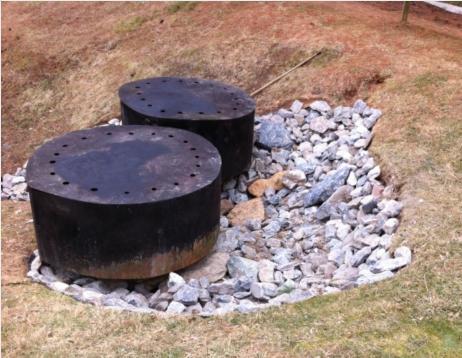

### "Treatment Trains"

"Treatment Trains" are a series of In-Line stormwater structures to provide for the control of the quality and quantity of stormwater.

#### **Inspection of Facility Includes All Components**