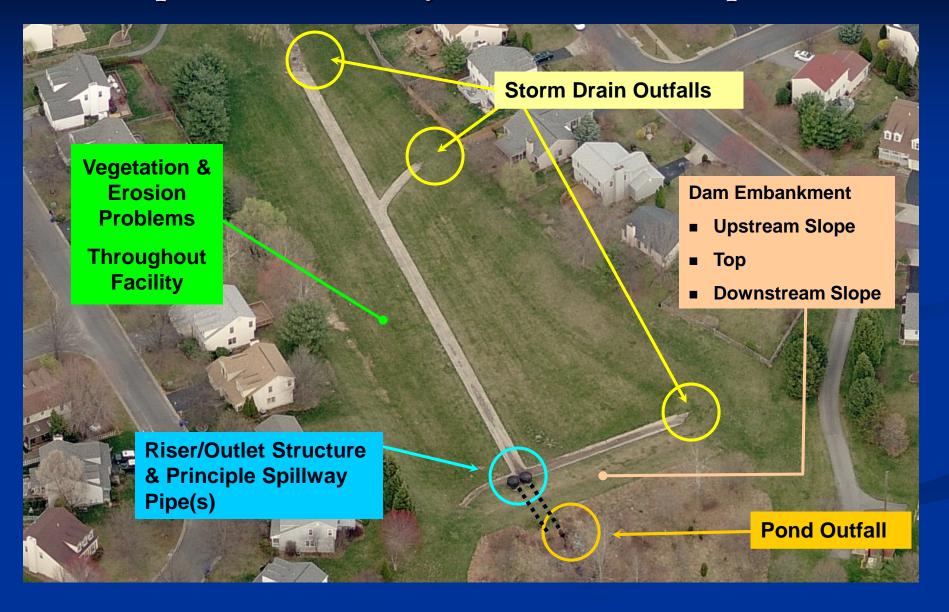

emergency spillway, etc.). Remove vegetation and re-inspect. Photos 5-8

#### Montgomery County Asset 10995





10995 05172012 001

10995 05172012 002





10995 05172012 003

10995 05172012 004



10995/11 SINIA FALLSENDY (HON) LOUIR DUTFALL FROM POND

03/19/2014 09:38

**DEP Engineer** 

Activity

10

QAQC Reviewer Maintenance Level

Contracted Inspector

Trade

INSP

INSP01 (11/22/2013 13:34):

CMAINT

Montgomery County Government - Maryland

Page 1

#### **WORK ORDER PHOTOS**

**Electronic Repair Report (e-mail attachment)** 

from MC.Stormwater@montgomerycountymd.gov

### "Treatment Trains"

"Treatment Trains" are a series of In-Line stormwater structures to provide for the control of the quality and quantity of stormwater.



#### **Inspection of Facility Includes All Components**



# Aboveground Maintenance Procedures

Pre-bid meeting is recommended
 Pre-Construction is REQUIRED



Work descriptions on the work orders are often very brief.

Site conditions may have changed because of storm events or other reasons between the time of inspection and the time the work is to be done.

*For this reason, do not prepare bids from information on the Work Order alone.* 

# Non-Structural Maintenance





- Landscaping
- Mowing
- Over grown vegetation

Woody vegetationTrash removalAesthetics

# Structural Maintenance

- Concrete repairs
- Riser/Control Structure and Barrel (pipe) repairs
- Blocked low flow

- Animal burrows
- Minor sediment removal
- Sand filter tilling



# Perfect to Imperfect Dam



# **Pond Maintenance**

# Mowing: Twice A Year (Minimum)

 $\star$  Once