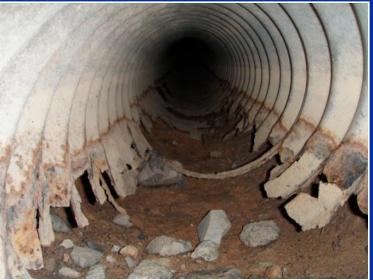

# Rühate is Scholerted metal pipes

## Trash rack corrosion

# What are the problems?

Outfall channels Whal afesilte problems? Clogged pipes