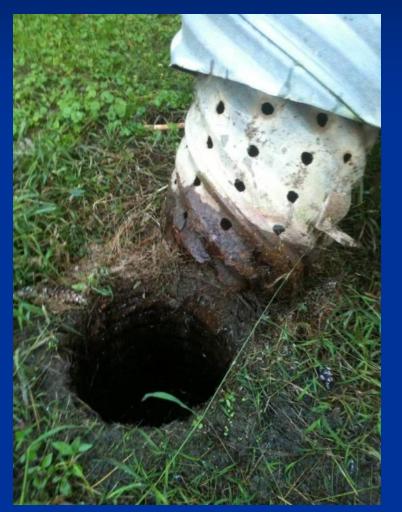

# Structural Maintenance

- Concrete repairs
- Riser/Control Structure and Barrel (pipe) repairs
- Blocked low flow

- Animal burrows
- Minor sediment removal
- Sand filter tilling