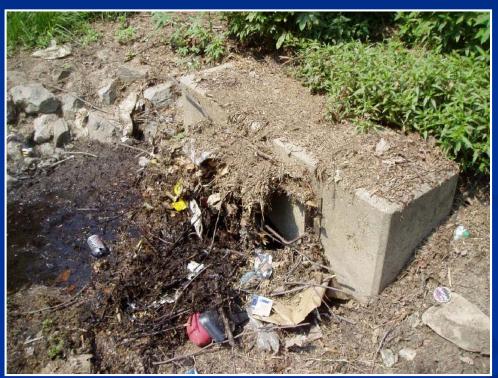

# What are the problems?

Outfall channels Whal afesilte problems? Clogged pipes