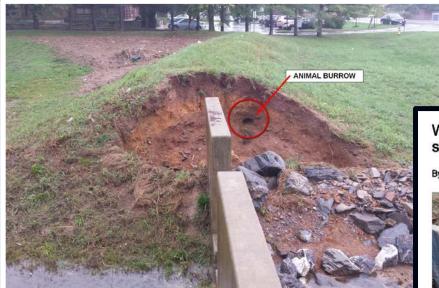

# Structural Maintenance

- Concrete repairs
- Riser/Control Structure and Barrel (pipe) repairs
- Blocked low flow

- Animal burrows
- Minor sediment removal
- Sand filter tilling