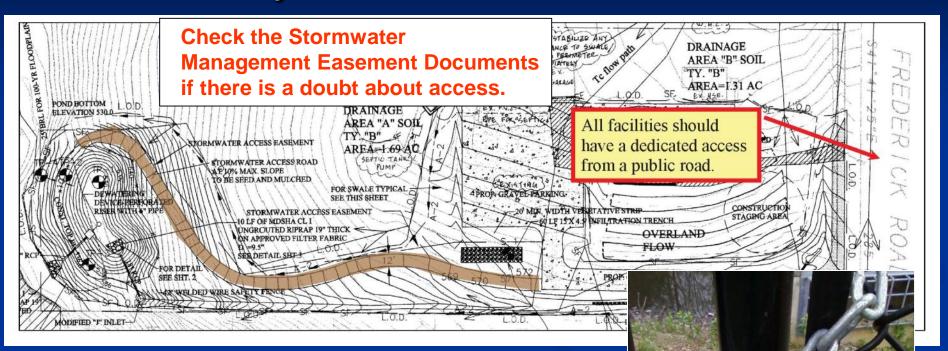

# **Facility Maintenance Access**

If there is a locked access gate, the property owner's lock and DEP's lock should be "interlocked" as shown. This method allows access by property owner and DEP without the need to exchange keys.