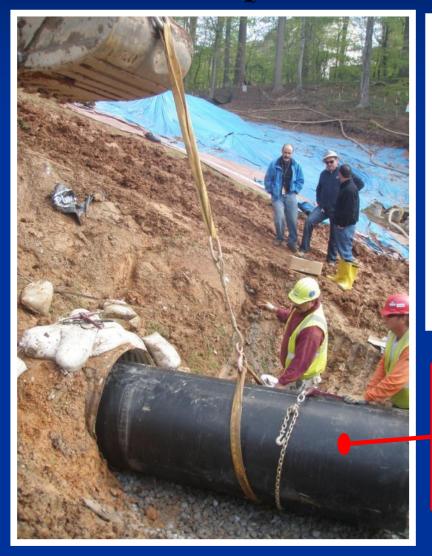

# Structural Maintenance

- Concrete repairs
- Riser/Control Structure and Barrel (pipe) repairs
- Blocked low flow

- Animal burrows
- Minor sediment removal
- Sand filter tilling