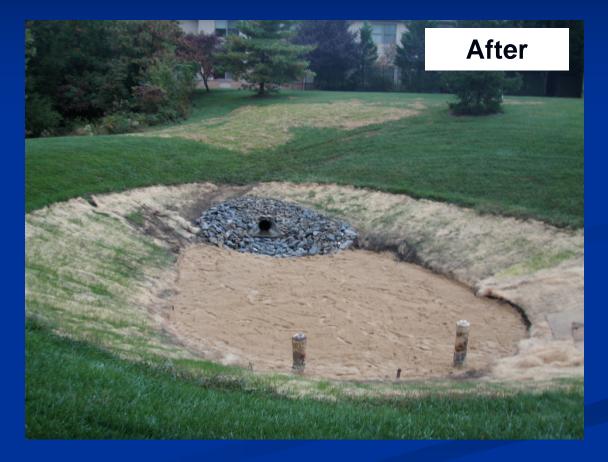

from playing with the sand and damaging and removing the plastic caps



## Non-Structural Infiltration Maintenance



#### **Primary Problem: Vegetative Encroachment**

### Non-Structural Infiltration Maintenance Sand Filters

#### Sand Filter Repairs:

- 1. Remove Vegetation
- 2. Rake/Till Surface Sand Layer
- 3. Remove and Replace Top Layer of Sand if significantly contaminated.



### Structural Sand Filter Maintenance Kitchen Grease In Storm Drain Problem



Primary Problem: Grease Inundation from Improper Disposal & Handling

### Non-Structural Infiltration Maintenance Sand Filter: Grease Issue

#### Sand Filter Repair:

- 1. Removed all media
- 2. Excavated areas around perforated underdrain pipe
- 3. Replaced all sand
- 4. Stabilized sides with erosion control product and seeding



### Before



## Sand Filter





### Non-Structural Infiltration Maintenance Infiltration Trenches

- Prevent cut grass from blowing onto the trench during mowing
- Discourage children from playing with the stones and damaging and removing of the plastic caps.



### Before





### Infiltration

### Trench









## Sand Filter Basin







### Fall Leaf Clean-Up Remove Leaves from Surface of Filter Media (e.g., sand, stone, mulch, etc.)



# What happens if maintenance procedures are not followed?

- The DEP Inspector may issue a civil citation to the owner if the required repairs and maintenance is not completed within the compliance date.
- Call Ed Edmiston @ 240-876-0032 or Steve Pullum @ 240-832-1894 if there is a delay in the schedule to request an extension.
- If the extension