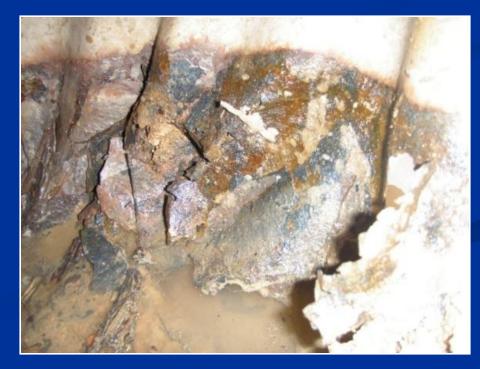

channel
- Remove & dispose all cut vegetation





Woody Vegetation Cutting & Removal (Perform at least twice a year)

**REMOVE ALL TREES from dams but consult** with MC.DEP first.

- Flush cut trees with a diameter <u>less than eight inches</u> (8") in diameter leave in place and treat with a silvicide.
- For trees greater than eight inches (8") in diameter,
  - remove all woody material to 24 inches below the ground surface
  - Backfill void with approved soil. Compact and stabilize with grass (seed & straw mulch/mulch blankets).



# Before







### Dry Pond (Trees Removed from Dam)



# Class Participation Time





What is the structure?





# What are the problems? and beaver activity





#### What is the problem? Overgrown vegetation









# Rühate is Scholerted metal pipes





## Trash rack corrosion

# What are the problems?







Outfall channels Whal afesilte problems? Clogged pipes







# Outfall Problems



# Outfall Erosion



# Don't Be A Victim of Neglect



Lawsuit seeks \$844K in damages from 2015 flooding



Warehouse buildings damaged by dam breach as a result of storm

By MIKE PERSLEY mpersley@newspost.com Sep 30, 2015



# Serious Problems Requiring Immediate Attention



\* Contact Us, MC.DEP, As Soon As Possible if any these conditions are discovered.

# Serious Problems Requiring Immediate Attention \*





#### Sink Holes On Dam Embankments

Trash & Debris in Outlet/Riser Structures & Missing Manhole Covers

\* Contact Us, MC.DEP, As Soon As Possible if any these conditions are discovered.

# Serious Problems Requiring Immediate Attentio