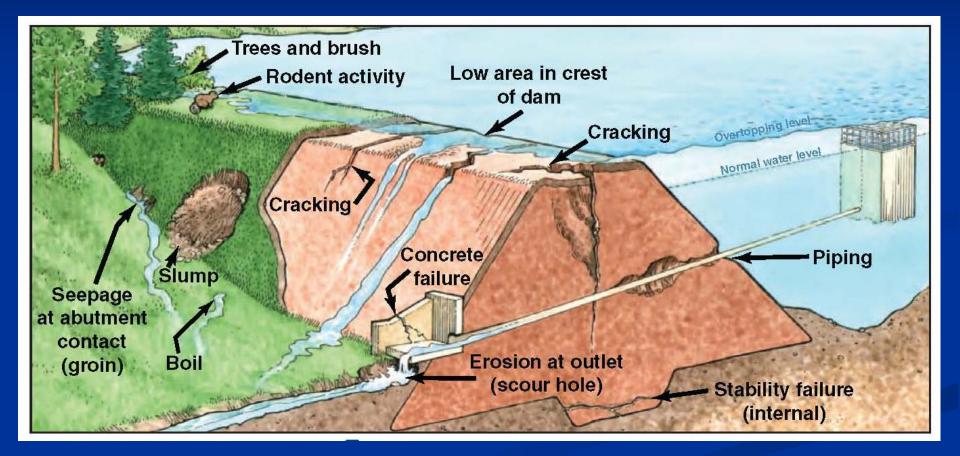

surface
  - Backfill void with approved soil. Compact and stabilize with grass (seed & straw mulch/mulch blankets).



# Before







### Dry Pond (Trees Removed from Dam)



# Class Participation Time





What is the structure?





# What are the problems? and beaver activity





#### What is the problem? Overgrown vegetation









# Rühate is Scholerted metal pipes





## Trash rack corrosion

# What are the problems?







Outfall channels Whal afesilte problems? Clogged pipes







# Outfall Problems



# Outfall Erosion



# Don't Be A Victim of Neglect



Lawsuit seeks \$844K in damages from 2015 flooding



Warehouse buildings damaged by dam breach as a result of storm

By MIKE PERSLEY mpersley@newspost.com Sep 30, 2015



# Serious Problems Requiring Immediate Attention



\* Contact Us, MC.DEP, As Soon As Possible if any these conditions are discovered.

# Serious Problems Requiring Immediate Attention \*





#### Sink Holes On Dam Embankments

Trash & Debris in Outlet/Riser Structures & Missing Manhole Covers

\* Contact Us, MC.DEP, As Soon As Possible if any these conditions are discovered.

# Serious Problems Requiring Immediate Attention \*



#### Obvious Structural Failures



Beaver Lodges that Block Primary Outlet Works \* Contact Us, MC.DEP, As Soon As Possible if any these conditions are discovered.

# Serious Problems Requiring Immediate Attention \* Holes or Voids In Dam Embankments



This void likely started as an animal burrow.

\* Contact Us, MC.DEP, As Soon As possible if any these conditions are discovered.

Serious Problems Requiring I