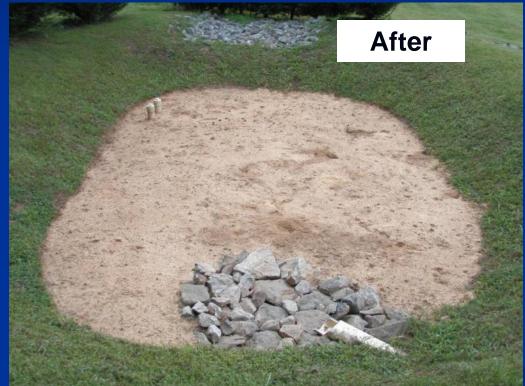

### Camera Controls & Video Monitor

### "Sinkhole" Investigation CCTV Video Clip



Serious & Deteriorated Pond Outfall Pipes & Barrels May Require Complete Removal & Replacement and/or Relining \*





### Non-Structural Infiltration Maintenance

08/14/2006 15:42

### Non-Structural Infiltration Maintenance Sand Filters

- Prevent cut grass from blowing onto sand filter during mowing
- Discourage children from playing with the sand and damaging and removing the plastic caps



## Non-Structural Infiltration Maintenance



#### **Primary Problem: Vegetative Encroachment**

### Non-Structural Infiltration Maintenance Sand Filters

#### Sand Filter Repairs:

- 1. Remove Vegetation
- 2. Rake/Till Surface Sand Layer
- 3. Remove and Replace Top Layer of Sand if significantly contaminated.



### Structural Sand Filter Maintenance Kitchen Grease In Storm Drain Problem



Primary Problem: Grease Inundation from Improper Disposal & Handling

### Non-Structural Infiltration Maintenance Sand Filter: Grease Issue

#### Sand Filter Repair:

- 1. Removed all media
- 2. Excavated areas around perforated underdrain pipe
- 3. Replaced all sand
- 4. Stabilized sides with erosion control product and seeding



### Before



## Sand Filter





### Non-Structural Infiltration Maintenance Infiltration Trenches

- Prevent cut grass from blowing onto the trench during mowing
- Discourage children from playing with the stones and damaging and removing of the plastic caps.



### Before





### Infiltration

### Trench









## Sand Filter Basin







### Fall Leaf Clean-Up Remove Leaves