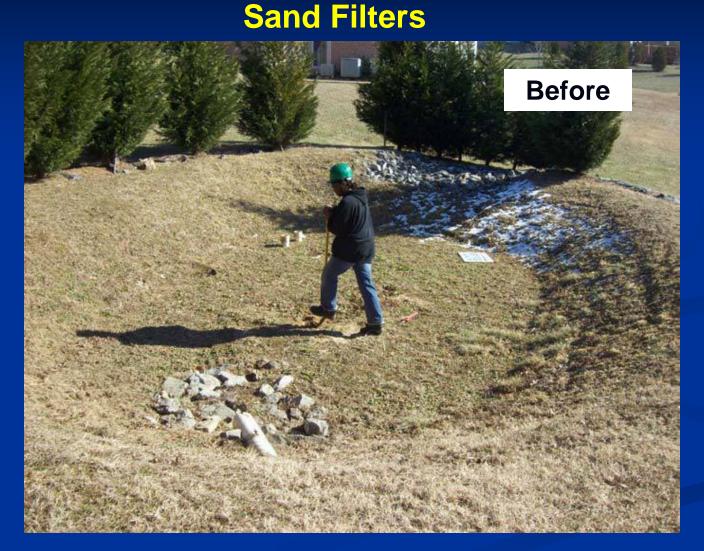

# **Types of Aboveground Facilities**

- Ponds (wet or dry)
- Wetlands
- Sand Filters
- Infiltration Trenches
- Bio-Retention Facilities

# Before