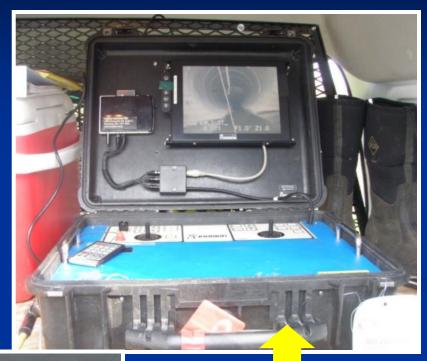

er enters void and travels along outside of pipe and erodes interior of dam

"Before"

### **Recent Piping Problem**

#### Resultant Partial Dam Collapse



### **Recent Piping Problem**



This is only a temporary repair to prevent complete dam failure.

### "After"





\* Contact Us, MC.DEP, As Soon As Possible if you discover such a condition or sinkhole.



Into the pipe below

\* Contact Us, MC.DEP, As Soon As Possible if you discover such a condition or sinkhole.

## "Sinkhole" Investigation





## "Sinkhole" Investigation



**Excavated** the 'sinkhole' to an approximate depth of 20 feet. **Excavation** exposed the pipe with a hole in it.



## "Sinkhole" Investigation



The next step was to perform a closed circuit television (CCTV) inspection.



## "Sinkhole" Investigation





## Camera Entering Pipe



### Camera Controls & Video Monitor

### "Sinkhole" Investigation CCTV Video Clip



Serious & Deteriorated Pond Outfall Pipes & Barrels May Require Complete Removal & Replacement and/or Relining \*





### Non-Structural Infiltration Maintenance

08/14/2006 15:42

### Non-Structural Infiltration Maintenance Sand Filters

- Prevent cut grass from blowing onto sand filter during mowing
- Discourage children from playing with the sand and damaging and removing the plastic caps



## Non-Structural Infiltration Maintenance



#### **Primary Problem: Vegetative Encroachment**

### Non-Structural Infiltration Maintenance Sand Filters

#### Sand Filter Repairs:

- 1. Remove Vegetation
- 2. Rake/Till Surface Sand Layer
- 3. Remove and Replace Top Layer of Sand if sig