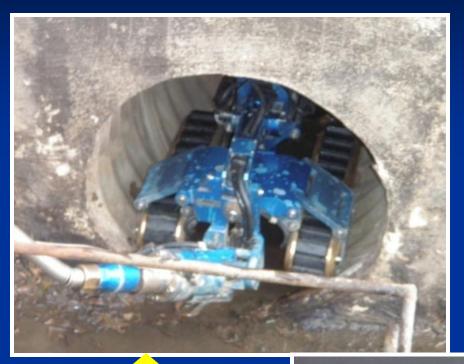

ater enters void and travels along outside of pipe and erodes interior of dam

"Before"

### **Recent Piping Problem**

#### Resultant Partial Dam Collapse



### **Recent Piping Problem**



This is only a temporary repair to prevent complete dam failure.

### "After"





\* Contact Us, MC.DEP, As Soon As Possible if you discover such a condition or sinkhole.



Into the pipe below

\* Contact Us, MC.DEP, As Soon As Possible if you discover such a condition or sinkhole.

## "Sinkhole" Investigation





## "Sinkhole" Investigation



**Excavated** the 'sinkhole' to an approximate depth of 20 feet. **Excavation** exposed the pipe with a hole in it.



## "Sinkhole" Investigation



The next step was to perform a closed circuit television (CCTV) inspection.



## "Sinkhole" Investigation





## Camera Entering Pipe



### Camera Controls & Video Monitor

### "Sinkhole" Investigation CCTV Video Clip



Serious & Deteriorated Pond Outfall Pipes & Barrels May Require Complete Removal & Replacement and/or Relining \*





### Non-Structural Infiltration Maintenance

08/14/2006 15:42

### Non-Structural Infiltration Maintenance Sand Filters

- Prevent cut grass from blowing onto sand filter during mowing
- Discourage children from playing with the sand and damaging and removing the plastic caps



## Non-Structural Infiltration Maintenance



#### **Primary Problem: Vegetative Encroachment**

### Non-Structural Infiltration Maintenance Sand Filters

#### Sand Filter Repairs:

- 1. Remove Vegetation
- 2. Rake/Till Surface Sand Layer
- 3. Remove and Replace Top Layer of Sand if s