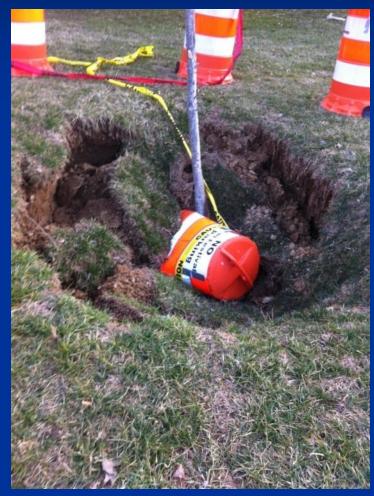

Woody Vegetation Cutting & Removal (Perform at least twice a year)

**REMOVE ALL TREES from dams but consult** with MC.DEP first.

- Flush cut trees with a diameter <u>less than eight inches</u> (8") in diameter leave in place and treat with a silvicide.
- For trees greater than eight inches (8") in diameter,
  - remove all woody material to 24 inches below the ground surface
  - Backfill void with approved soil. Compact and stabilize with grass (seed & straw mulch/mulch blankets).

# Before

### Dry Pond (Trees Removed from Dam)