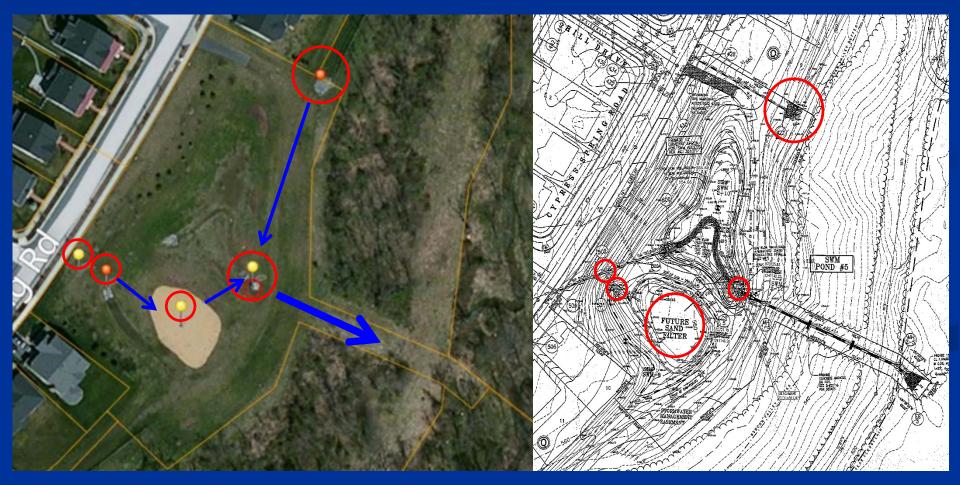

# Class Participation Time

What is the structure?

# What are the problems? and beaver activity

#### What is the problem? Overgrown vegetation

# Rühate is Scholerted metal pipes

## Trash rack corrosion

# What are the problems?

Outfall channels Whal afesilte problems? Clogged pipes