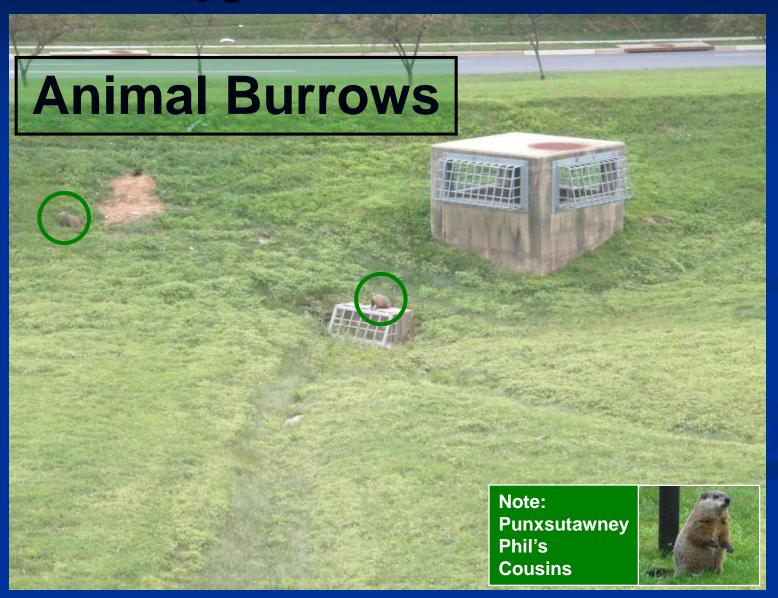

# Structural Maintenance

- Concrete repairs
- Riser/Control Structure and Barrel (pipe) repairs
- Blocked low flow

- Animal burrows
- Minor sediment removal
- Sand filter tilling