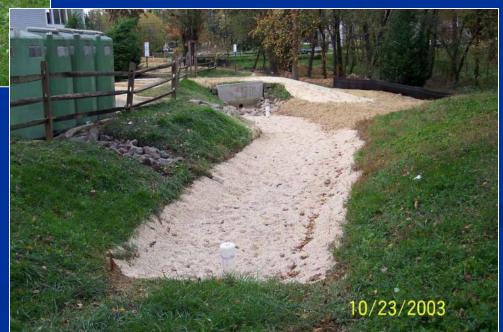

# Structural Maintenance

- Concrete repairs
- Riser/Control Structure and Barrel (pipe) repairs
- Blocked low flow

- Animal burrows
- Minor sediment removal
- Sand filter tilling

# What are the problems?

Outfall channels Whal afesilte problems? Clogged pipes