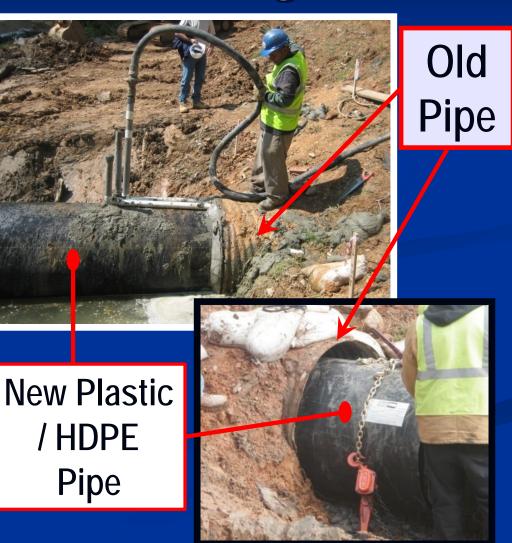

# Structural Maintenance

- Concrete repairs
- Riser/Control Structure and Barrel (pipe) repairs
- Blocked low flow

- Animal burrows
- Minor sediment removal
- Sand filter tilling