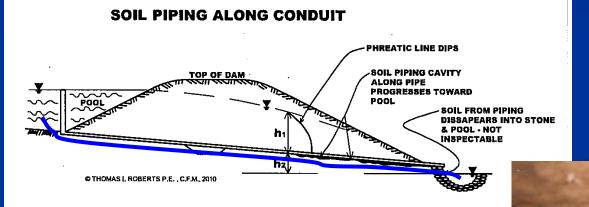

re discovered.

# Serious Problems Requiring Immediate Attention \* Holes or Voids In Dam Embankments



This void likely started as an animal burrow.

\* Contact Us, MC.DEP, As Soon As possible if any these conditions are discovered.

Serious Problems Requiring Immediate Attention \* Seepage Through Dam Embankments





### **Deteriorated/Rusted Risers**

\* Contact Us, MC.DEP, As Soon As Possible if any these conditions are discovered.



Failed & Leaking Joints in Pond Outfall Pipes & Barrels

\* Contact Us, MC.DEP, As Soon As possible if any these conditions are discovered.

### Obvious Pollution





\* Contact Us, MC.DEP, As Soon As Possible if any these conditions are discovered.

### Serious Problems Requiring Immediate Attention \* "Piping" Through Dam Embankments

**Daylight** 



#### \* Contact Us, MC.DEP, As Soon As possible if any these conditions are discovered.

### **Recent Piping Problem**



Void in Upstream Face of Dam

Water enters void and travels along outside of pipe and erodes interior of dam

"Before"

### **Recent Piping Problem**

#### Resultant Partial Dam Collapse



### **Recent Piping Problem**



This is only a temporary repair to prevent complete dam failure.

### "After"





\* Contact Us, MC.DEP, As Soon As Possible if you discover such a condition or sinkhole.



Into the pipe below

\* Contact Us, MC.DEP, As Soon As Possible if you discover such a condition or sinkhole.

## "Sinkhole" Investigation





## "Sinkhole" Investigation



**Excavated** the 'sinkhole' to an approximate depth of 20 feet. **Excavation** exposed the pipe with a