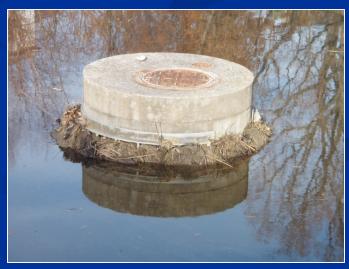

rol structure
- Inlet channels in pond
- Channels, headwalls, and pipes into pond area
- Outlet channel
- Remove & dispose all cut vegetation





Woody Vegetation Cutting & Removal (Perform at least twice a year)

**REMOVE ALL TREES from dams but consult** with MC.DEP first.

- Flush cut trees with a diameter <u>less than eight inches</u> (8") in diameter leave in place and treat with a silvicide.
- For trees greater than eight inches (8") in diameter,
  - remove all woody material to 24 inches below the ground surface
  - Backfill void with approved soil. Compact and stabilize with grass (seed & straw mulch/mulch blankets).



# Before







### Dry Pond (Trees Removed from Dam)



# Class Participation Time





What is the structure?





# What are the problems? and beaver activity





#### What is the problem? Overgrown vegetation









# Rühate is Scholerted metal pipes





## Trash rack corrosion

# What are the problems?







Outfall channels Whal afesilte problems? Clogged pipes







# Outfall Problems



# Outfall Erosion



# Don't Be A Victim of Neglect



Lawsuit seeks \$844K in damages from 2015 flooding



Warehouse buildings damaged by dam breach as a result of storm

By MIKE PERSLEY mpersley@newspost.com Sep 30, 2015



# Serious Problems Requiring Immediate Attention



\* Contact Us, MC.DEP, As Soon As Possible if any these conditions are discovered.

# Serious Problems Requiring Immediate Attention \*





#### Sink Holes On Dam Embankments

Trash & Debris in Outlet/Riser Structures & Missing Manhole Covers

\* Contact Us, MC.DEP, As Soon As P