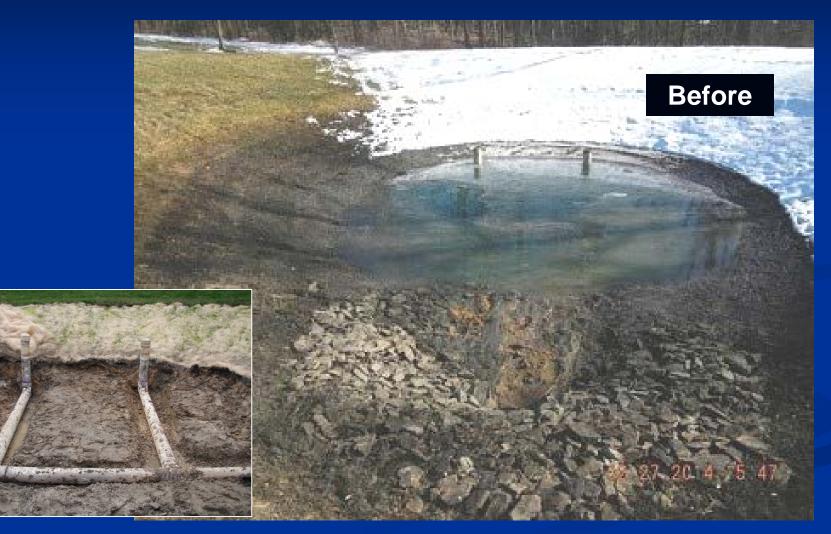

Clip



Serious & Deteriorated Pond Outfall Pipes & Barrels May Require Complete Removal & Replacement and/or Relining \*





### Non-Structural Infiltration Maintenance

08/14/2006 15:42

### Non-Structural Infiltration Maintenance Sand Filters

- Prevent cut grass from blowing onto sand filter during mowing
- Discourage children from playing with the sand and damaging and removing the plastic caps



## Non-Structural Infiltration Maintenance



#### **Primary Problem: Vegetative Encroachment**

### Non-Structural Infiltration Maintenance Sand Filters

#### Sand Filter Repairs:

- 1. Remove Vegetation
- 2. Rake/Till Surface Sand Layer
- 3. Remove and Replace Top Layer of Sand if significantly contaminated.



### Structural Sand Filter Maintenance Kitchen Grease In Storm Drain Problem



Primary Problem: Grease Inundation from Improper Disposal & Handling

### Non-Structural Infiltration Maintenance Sand Filter: Grease Issue

#### Sand Filter Repair:

- 1. Removed all media
- 2. Excavated areas around perforated underdrain pipe
- 3. Replaced all sand
- 4. Stabilized sides with erosion control product and seeding



### Before



## Sand Filter





### Non-Structural Infiltration Maintenance Infiltration Trenches

- Prevent cut grass from blowing onto the trench during mowing
- Discourage children from playing with the stones and damaging and removing of the plastic caps.



### Before





### Infiltration

### Trench









## Sand Filter Basin







### Fall Leaf Clean-Up Remove Leaves from Surface of Filter Media (e.g., sand, stone, mulch, etc.)



# What happens