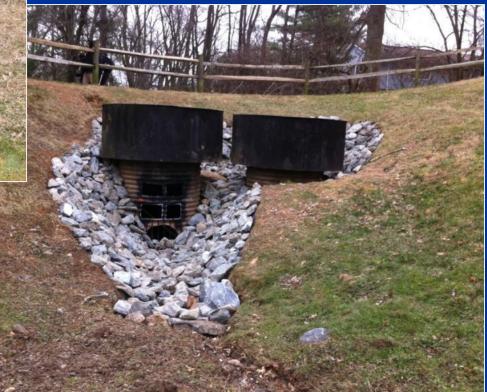

### "Treatment Trains"

"Treatment Trains" are a series of In-Line stormwater structures to provide for the control of the quality and quantity of stormwater.

#### **Inspection of Facility Includes All Components**