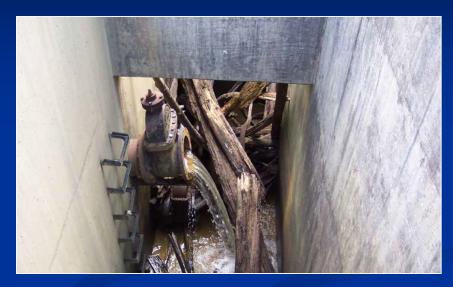

## Trash rack corrosion

# What are the problems?

Outfall channels Whal afesilte problems? Clogged pipes