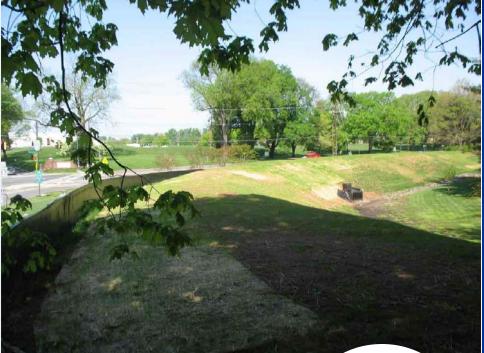

Woody Vegetation Cutting & Removal (Perform at least twice a year)

**REMOVE ALL TREES from dams but consult** with MC.DEP first.

- Flush cut trees with a diameter <u>less than eight inches</u> (8") in diameter leave in place and treat with a silvicide.
- For trees greater than eight inches (8") in diameter,
  - remove all woody material to 24 inches below the ground surface
  - Backfill void with approved soil. Compact and stabilize with grass (seed & straw mulch/mulch blankets).

# Before

### Dry Pond (Trees Removed from Dam)