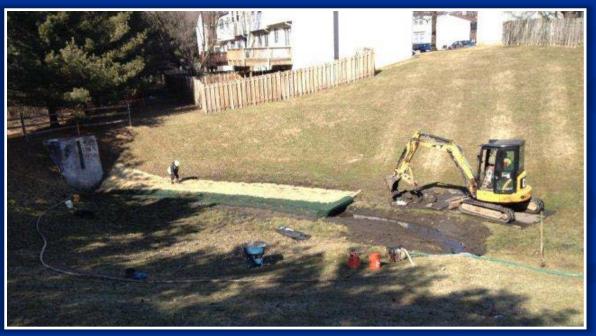

# Structural Maintenance

- Concrete repairs
- Riser/Control Structure and Barrel (pipe) repairs
- Blocked low flow

- Animal burrows
- Minor sediment removal
- Sand filter tilling