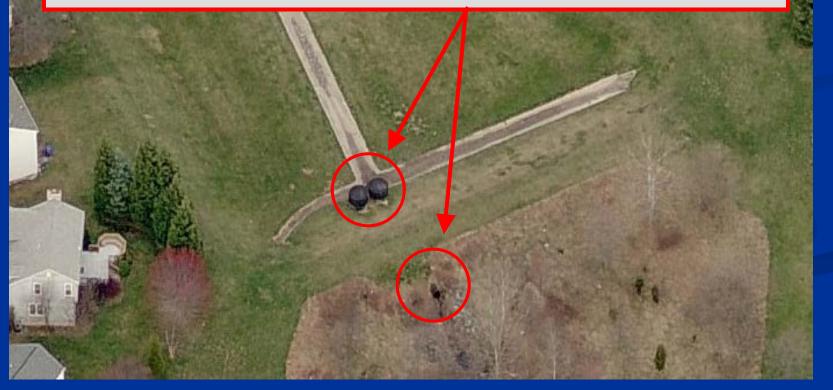

use of storm events or other reasons between the time of inspection and the time the work is to be done.

*For this reason, do not prepare bids from information on the Work Order alone.* 

# Non-Structural Maintenance





- Landscaping
- Mowing
- Over grown vegetation

Woody vegetationTrash removalAesthetics

# Structural Maintenance

- Concrete repairs
- Riser/Control Structure and Barrel (pipe) repairs
- Blocked low flow

- Animal burrows
- Minor sediment removal
- Sand filter tilling



# Perfect to Imperfect Dam



# **Pond Maintenance**

# Mowing: Twice A Year (Minimum)

 $\star$  Once in the Spring  $\star$  Once in the Fall



# Mowing: Twice A Year (Minimum)

★ Once in the Spring

★ Once in the Fall

Clear All Vegetation within 25 feet radius of Riser Structure & Outfall Channel



# Mowing & Woody Vegetation Control (Perform at least twice a year)

- 25 feet around the control structure
- Inlet channels in pond
- Channels, headwalls, and pipes into pond area
- Outlet channel
- Remove & dispose all cut vegetation





Woody Vegetation Cutting & Removal (Perform at least twice a year)

**REMOVE ALL TREES from dams but consult** with MC.DEP first.

- Flush cut trees with a diameter <u>less than eight inches</u> (8") in diameter leave in place and treat with a silvicide.
- For trees greater than eight inches (8") in diameter,
  - remove all woody material to 24 inches below the ground surface
  - Backfill void with approved soil. Compact and stabilize with grass (seed & straw mulch/mulch blankets).



# Before







### Dry Pond (Trees Removed from Dam)



# Class Pa